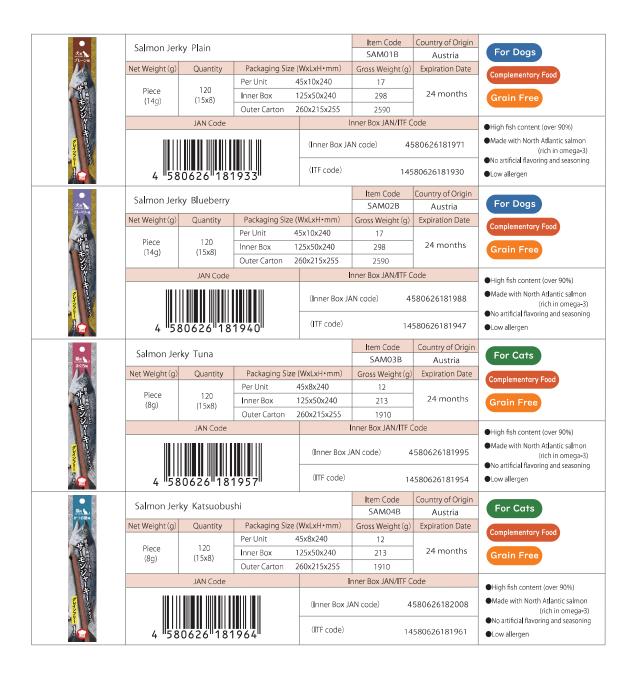

| Net Weight (g) | 580626 18  KATSUO no U  Quantity  96        | Packaging Size ( Per Unit 90 Inner Box 90 | (Inner Box JAI<br>(ITF Code)<br>WxLxH•mm)<br>ix20x140<br>ix155x140<br>is5x335x155<br>Inr | 14580626<br>1458062<br>Item Code<br>ASA06P<br>Gross Weight (g)<br>69<br>890         | Country of Origin Thailand Expiration Date 24 months | taurine  Food coloring free, preservative free  For Cats  Complementary Food                               |  |  |









Hang the box on the rack using the holes provided







FNBINS101



## How to enjoy