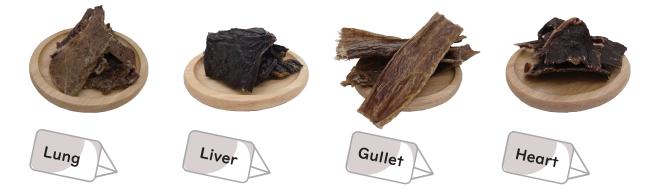

|                                                                                                                                                                                                                                                                                                                                                                                                                                                                                                                                                                                                                                                                                                                                                                                                                                                                                                                                                                                                                                                                                                                                                                                                                                                                                                                                                                                                                                                                                                                                                                                                                                                                                                                                                                                                                                                                                                                                                                                                                                                                                                                                | котокот                                   | O Pouch Chic                                                  | ken & Goat mi                                                  | <b>l</b> k                  |                                    | Item Code<br>KOT04E              | Country of Origin<br>China | For Kittens                                                                            |
|--------------------------------------------------------------------------------------------------------------------------------------------------------------------------------------------------------------------------------------------------------------------------------------------------------------------------------------------------------------------------------------------------------------------------------------------------------------------------------------------------------------------------------------------------------------------------------------------------------------------------------------------------------------------------------------------------------------------------------------------------------------------------------------------------------------------------------------------------------------------------------------------------------------------------------------------------------------------------------------------------------------------------------------------------------------------------------------------------------------------------------------------------------------------------------------------------------------------------------------------------------------------------------------------------------------------------------------------------------------------------------------------------------------------------------------------------------------------------------------------------------------------------------------------------------------------------------------------------------------------------------------------------------------------------------------------------------------------------------------------------------------------------------------------------------------------------------------------------------------------------------------------------------------------------------------------------------------------------------------------------------------------------------------------------------------------------------------------------------------------------------|-------------------------------------------|---------------------------------------------------------------|----------------------------------------------------------------|-----------------------------|------------------------------------|----------------------------------|----------------------------|----------------------------------------------------------------------------------------|
|                                                                                                                                                                                                                                                                                                                                                                                                                                                                                                                                                                                                                                                                                                                                                                                                                                                                                                                                                                                                                                                                                                                                                                                                                                                                                                                                                                                                                                                                                                                                                                                                                                                                                                                                                                                                                                                                                                                                                                                                                                                                                                                                | Net Weight (g)                            | Quantity                                                      | Packaging S                                                    | Size (W                     | 'xLxH•mm)                          | Gross Weight (g)                 | Expiration Date            | Complementary Food                                                                     |
|                                                                                                                                                                                                                                                                                                                                                                                                                                                                                                                                                                                                                                                                                                                                                                                                                                                                                                                                                                                                                                                                                                                                                                                                                                                                                                                                                                                                                                                                                                                                                                                                                                                                                                                                                                                                                                                                                                                                                                                                                                                                                                                                |                                           | Per Unit                                                      |                                                                | 35×170                      | 100                                |                                  | Complementary Food         |                                                                                        |
|                                                                                                                                                                                                                                                                                                                                                                                                                                                                                                                                                                                                                                                                                                                                                                                                                                                                                                                                                                                                                                                                                                                                                                                                                                                                                                                                                                                                                                                                                                                                                                                                                                                                                                                                                                                                                                                                                                                                                                                                                                                                                                                                | 90                                        | 60<br>(12x5)                                                  | Inner Box                                                      |                             | 280×180                            | 1318                             | 24 months                  | Pasty Hydration                                                                        |
|                                                                                                                                                                                                                                                                                                                                                                                                                                                                                                                                                                                                                                                                                                                                                                                                                                                                                                                                                                                                                                                                                                                                                                                                                                                                                                                                                                                                                                                                                                                                                                                                                                                                                                                                                                                                                                                                                                                                                                                                                                                                                                                                |                                           | JAN Code                                                      | Outer Carton                                                   | 4/5                         | ×305×200                           | 7140<br>nner Box JAN/ITF C       | ode                        | <b>A</b> 1111                                                                          |
|                                                                                                                                                                                                                                                                                                                                                                                                                                                                                                                                                                                                                                                                                                                                                                                                                                                                                                                                                                                                                                                                                                                                                                                                                                                                                                                                                                                                                                                                                                                                                                                                                                                                                                                                                                                                                                                                                                                                                                                                                                                                                                                                |                                           |                                                               |                                                                |                             | (Inner Box JAN                     |                                  |                            | Lickable creamy meat paste pet treats     Feed directly or use as a toppe              |
| 90g                                                                                                                                                                                                                                                                                                                                                                                                                                                                                                                                                                                                                                                                                                                                                                                                                                                                                                                                                                                                                                                                                                                                                                                                                                                                                                                                                                                                                                                                                                                                                                                                                                                                                                                                                                                                                                                                                                                                                                                                                                                                                                                            | 4 580626 180042 (ITF Co                   |                                                               |                                                                |                             |                                    |                                  |                            | ●Formulated with vitamins<br>●Variety of flavors                                       |
|                                                                                                                                                                                                                                                                                                                                                                                                                                                                                                                                                                                                                                                                                                                                                                                                                                                                                                                                                                                                                                                                                                                                                                                                                                                                                                                                                                                                                                                                                                                                                                                                                                                                                                                                                                                                                                                                                                                                                                                                                                                                                                                                | котокот                                   | O Pouch Chi                                                   | cken & Cheese                                                  |                             |                                    | Item Code<br>KOT05E              | Country of Origin<br>China | For Cats  Complementary Food                                                           |
|                                                                                                                                                                                                                                                                                                                                                                                                                                                                                                                                                                                                                                                                                                                                                                                                                                                                                                                                                                                                                                                                                                                                                                                                                                                                                                                                                                                                                                                                                                                                                                                                                                                                                                                                                                                                                                                                                                                                                                                                                                                                                                                                | Net Weight (g)                            | Quantity                                                      | Packaging S                                                    | Size (W                     | /xLxH•mm)                          | Gross Weight (g)                 | Expiration Date            |                                                                                        |
|                                                                                                                                                                                                                                                                                                                                                                                                                                                                                                                                                                                                                                                                                                                                                                                                                                                                                                                                                                                                                                                                                                                                                                                                                                                                                                                                                                                                                                                                                                                                                                                                                                                                                                                                                                                                                                                                                                                                                                                                                                                                                                                                | 100                                       | 60                                                            | Per Unit                                                       |                             | :35×170<br>:280×180                | 110<br>1438                      | 24 months                  |                                                                                        |
|                                                                                                                                                                                                                                                                                                                                                                                                                                                                                                                                                                                                                                                                                                                                                                                                                                                                                                                                                                                                                                                                                                                                                                                                                                                                                                                                                                                                                                                                                                                                                                                                                                                                                                                                                                                                                                                                                                                                                                                                                                                                                                                                | 100                                       | (12x5)                                                        | Inner Box<br>Outer Carton                                      |                             | ×305×200                           | 7740                             | 24 Months                  | Pasty Hydration                                                                        |
|                                                                                                                                                                                                                                                                                                                                                                                                                                                                                                                                                                                                                                                                                                                                                                                                                                                                                                                                                                                                                                                                                                                                                                                                                                                                                                                                                                                                                                                                                                                                                                                                                                                                                                                                                                                                                                                                                                                                                                                                                                                                                                                                |                                           | JAN Code                                                      | ode                                                            | ●Lickable creamy meat paste |                                    |                                  |                            |                                                                                        |
|                                                                                                                                                                                                                                                                                                                                                                                                                                                                                                                                                                                                                                                                                                                                                                                                                                                                                                                                                                                                                                                                                                                                                                                                                                                                                                                                                                                                                                                                                                                                                                                                                                                                                                                                                                                                                                                                                                                                                                                                                                                                                                                                |                                           |                                                               |                                                                |                             | (Inner Box JAN                     | Code) 45806                      | 26180141                   | pet treats  Feed directly or use as a toppe                                            |
|                                                                                                                                                                                                                                                                                                                                                                                                                                                                                                                                                                                                                                                                                                                                                                                                                                                                                                                                                                                                                                                                                                                                                                                                                                                                                                                                                                                                                                                                                                                                                                                                                                                                                                                                                                                                                                                                                                                                                                                                                                                                                                                                |                                           |                                                               |                                                                | -                           | (TE 5 1)                           | 14580626180056                   |                            | Formulated with vitamins                                                               |
|                                                                                                                                                                                                                                                                                                                                                                                                                                                                                                                                                                                                                                                                                                                                                                                                                                                                                                                                                                                                                                                                                                                                                                                                                                                                                                                                                                                                                                                                                                                                                                                                                                                                                                                                                                                                                                                                                                                                                                                                                                                                                                                                | 4 115                                     | 80626"1                                                       | 80059"                                                         |                             | (ITF Code)                         |                                  |                            | ●Variety of flavors                                                                    |
|                                                                                                                                                                                                                                                                                                                                                                                                                                                                                                                                                                                                                                                                                                                                                                                                                                                                                                                                                                                                                                                                                                                                                                                                                                                                                                                                                                                                                                                                                                                                                                                                                                                                                                                                                                                                                                                                                                                                                                                                                                                                                                                                | котокот                                   | O Pouch Beet                                                  | f & Matsutake                                                  |                             |                                    | Item Code<br>KOT06E              | Country of Origin<br>China | For Cats                                                                               |
|                                                                                                                                                                                                                                                                                                                                                                                                                                                                                                                                                                                                                                                                                                                                                                                                                                                                                                                                                                                                                                                                                                                                                                                                                                                                                                                                                                                                                                                                                                                                                                                                                                                                                                                                                                                                                                                                                                                                                                                                                                                                                                                                | Net Weight (g)                            | Quantity                                                      | Packaging S                                                    | Size (V                     | /xLxH•mm)                          | Gross Weight (g)                 | Expiration Date            | Complementary Food                                                                     |
|                                                                                                                                                                                                                                                                                                                                                                                                                                                                                                                                                                                                                                                                                                                                                                                                                                                                                                                                                                                                                                                                                                                                                                                                                                                                                                                                                                                                                                                                                                                                                                                                                                                                                                                                                                                                                                                                                                                                                                                                                                                                                                                                | 100                                       | 60                                                            | Per Unit                                                       |                             | 35×170<br>280×180                  | 110                              | 24                         |                                                                                        |
|                                                                                                                                                                                                                                                                                                                                                                                                                                                                                                                                                                                                                                                                                                                                                                                                                                                                                                                                                                                                                                                                                                                                                                                                                                                                                                                                                                                                                                                                                                                                                                                                                                                                                                                                                                                                                                                                                                                                                                                                                                                                                                                                | 100                                       | (12x5)                                                        | Inner Box<br>Outer Carton                                      |                             | ×305×200                           | 1438<br>7740                     | 24 months                  | Pasty Hydration                                                                        |
|                                                                                                                                                                                                                                                                                                                                                                                                                                                                                                                                                                                                                                                                                                                                                                                                                                                                                                                                                                                                                                                                                                                                                                                                                                                                                                                                                                                                                                                                                                                                                                                                                                                                                                                                                                                                                                                                                                                                                                                                                                                                                                                                |                                           | JAN Cod                                                       |                                                                |                             |                                    | nner Box JAN/ITF (               | ode                        | ● Lickable creamy meat paste                                                           |
|                                                                                                                                                                                                                                                                                                                                                                                                                                                                                                                                                                                                                                                                                                                                                                                                                                                                                                                                                                                                                                                                                                                                                                                                                                                                                                                                                                                                                                                                                                                                                                                                                                                                                                                                                                                                                                                                                                                                                                                                                                                                                                                                | ļļļ                                       |                                                               |                                                                | T                           | (Inner Box JAN                     | Code) 45806                      | 26180158                   | pet treats                                                                             |
|                                                                                                                                                                                                                                                                                                                                                                                                                                                                                                                                                                                                                                                                                                                                                                                                                                                                                                                                                                                                                                                                                                                                                                                                                                                                                                                                                                                                                                                                                                                                                                                                                                                                                                                                                                                                                                                                                                                                                                                                                                                                                                                                |                                           |                                                               |                                                                | -                           | -                                  |                                  |                            | <ul> <li>Feed directly or use as a topper</li> <li>Formulated with vitamins</li> </ul> |
|                                                                                                                                                                                                                                                                                                                                                                                                                                                                                                                                                                                                                                                                                                                                                                                                                                                                                                                                                                                                                                                                                                                                                                                                                                                                                                                                                                                                                                                                                                                                                                                                                                                                                                                                                                                                                                                                                                                                                                                                                                                                                                                                | 4 15                                      | 80626 <sup>III</sup> 1                                        | 80066 <sup>II</sup>                                            |                             | (ITF Code)                         | 14580626180063                   |                            | Variety of flavors                                                                     |
|                                                                                                                                                                                                                                                                                                                                                                                                                                                                                                                                                                                                                                                                                                                                                                                                                                                                                                                                                                                                                                                                                                                                                                                                                                                                                                                                                                                                                                                                                                                                                                                                                                                                                                                                                                                                                                                                                                                                                                                                                                                                                                                                | котокото                                  | O Pouch Tun                                                   | na & Fish egg                                                  |                             |                                    | Item Code<br>KOT07E              | Country of Origin          | For Cats                                                                               |
|                                                                                                                                                                                                                                                                                                                                                                                                                                                                                                                                                                                                                                                                                                                                                                                                                                                                                                                                                                                                                                                                                                                                                                                                                                                                                                                                                                                                                                                                                                                                                                                                                                                                                                                                                                                                                                                                                                                                                                                                                                                                                                                                | Net Weight (g)                            | Quantity                                                      | Packaging :                                                    | Size (V                     | /xLxH+mm)                          | Gross Weight (g)                 | China<br>Expiration Date   |                                                                                        |
| STANS-R                                                                                                                                                                                                                                                                                                                                                                                                                                                                                                                                                                                                                                                                                                                                                                                                                                                                                                                                                                                                                                                                                                                                                                                                                                                                                                                                                                                                                                                                                                                                                                                                                                                                                                                                                                                                                                                                                                                                                                                                                                                                                                                        |                                           | 60                                                            | Per Unit                                                       |                             | 35×170                             | 110                              |                            | Complementary Food                                                                     |
| الحات                                                                                                                                                                                                                                                                                                                                                                                                                                                                                                                                                                                                                                                                                                                                                                                                                                                                                                                                                                                                                                                                                                                                                                                                                                                                                                                                                                                                                                                                                                                                                                                                                                                                                                                                                                                                                                                                                                                                                                                                                                                                                                                          | 100                                       | (12x5)                                                        | Inner Box                                                      |                             | 280×180                            | 1438                             | 24 months                  | Pasty Hydration                                                                        |
| E MAUS CO AN COND.                                                                                                                                                                                                                                                                                                                                                                                                                                                                                                                                                                                                                                                                                                                                                                                                                                                                                                                                                                                                                                                                                                                                                                                                                                                                                                                                                                                                                                                                                                                                                                                                                                                                                                                                                                                                                                                                                                                                                                                                                                                                                                             |                                           | JANコード                                                        | Outer Carton                                                   | 475                         | ×305×200                           | 7740<br>箱JAN/ITFコード              |                            |                                                                                        |
|                                                                                                                                                                                                                                                                                                                                                                                                                                                                                                                                                                                                                                                                                                                                                                                                                                                                                                                                                                                                                                                                                                                                                                                                                                                                                                                                                                                                                                                                                                                                                                                                                                                                                                                                                                                                                                                                                                                                                                                                                                                                                                                                | Ш                                         | <ul> <li>Lickable creamy meat paste<br/>pet treats</li> </ul> |                                                                |                             |                                    |                                  |                            |                                                                                        |
| 1008                                                                                                                                                                                                                                                                                                                                                                                                                                                                                                                                                                                                                                                                                                                                                                                                                                                                                                                                                                                                                                                                                                                                                                                                                                                                                                                                                                                                                                                                                                                                                                                                                                                                                                                                                                                                                                                                                                                                                                                                                                                                                                                           |                                           |                                                               |                                                                | -                           | (Inner Box JAN                     | 14580626180165<br>14580626180070 |                            | ●Feed directly or use as a toppe<br>●Formulated with vitamins<br>●Variety of flavors   |
|                                                                                                                                                                                                                                                                                                                                                                                                                                                                                                                                                                                                                                                                                                                                                                                                                                                                                                                                                                                                                                                                                                                                                                                                                                                                                                                                                                                                                                                                                                                                                                                                                                                                                                                                                                                                                                                                                                                                                                                                                                                                                                                                | 4 15                                      | 80626 1                                                       | 80073                                                          |                             | (ITF Code)                         |                                  |                            |                                                                                        |
|                                                                                                                                                                                                                                                                                                                                                                                                                                                                                                                                                                                                                                                                                                                                                                                                                                                                                                                                                                                                                                                                                                                                                                                                                                                                                                                                                                                                                                                                                                                                                                                                                                                                                                                                                                                                                                                                                                                                                                                                                                                                                                                                | котокото                                  | O Pouch Chi                                                   | cken & Cranbei                                                 | rrv                         |                                    | Item Code                        | Country of Origin          | For Cats                                                                               |
| WANTED BY                                                                                                                                                                                                                                                                                                                                                                                                                                                                                                                                                                                                                                                                                                                                                                                                                                                                                                                                                                                                                                                                                                                                                                                                                                                                                                                                                                                                                                                                                                                                                                                                                                                                                                                                                                                                                                                                                                                                                                                                                                                                                                                      | Net Weight (g)                            | Quantity                                                      |                                                                |                             | VxLxH+mm)                          | KOT10E<br>Gross Weight (g)       | China<br>Expiration Date   | For Cars                                                                               |
|                                                                                                                                                                                                                                                                                                                                                                                                                                                                                                                                                                                                                                                                                                                                                                                                                                                                                                                                                                                                                                                                                                                                                                                                                                                                                                                                                                                                                                                                                                                                                                                                                                                                                                                                                                                                                                                                                                                                                                                                                                                                                                                                | rece weight (g)                           | Per Unit 90                                                   |                                                                |                             | 35×170                             | 110                              | Expiration bate            | Complementary Food                                                                     |
|                                                                                                                                                                                                                                                                                                                                                                                                                                                                                                                                                                                                                                                                                                                                                                                                                                                                                                                                                                                                                                                                                                                                                                                                                                                                                                                                                                                                                                                                                                                                                                                                                                                                                                                                                                                                                                                                                                                                                                                                                                                                                                                                | 100                                       | 60<br>(12x5)                                                  | Inner Box<br>Outer Carton                                      |                             | 280×180                            | 1438                             | 24 months                  | Pasty Hydration                                                                        |
| ROBITACIAGNOS                                                                                                                                                                                                                                                                                                                                                                                                                                                                                                                                                                                                                                                                                                                                                                                                                                                                                                                                                                                                                                                                                                                                                                                                                                                                                                                                                                                                                                                                                                                                                                                                                                                                                                                                                                                                                                                                                                                                                                                                                                                                                                                  |                                           | JANコード                                                        | Outer Carton                                                   | 4/3                         | ×305×200<br>内                      | 7740<br>箱JAN/ITFコード              |                            |                                                                                        |
| M. Care                                                                                                                                                                                                                                                                                                                                                                                                                                                                                                                                                                                                                                                                                                                                                                                                                                                                                                                                                                                                                                                                                                                                                                                                                                                                                                                                                                                                                                                                                                                                                                                                                                                                                                                                                                                                                                                                                                                                                                                                                                                                                                                        |                                           |                                                               |                                                                |                             | (Inner Box JAN Code) 4580626180288 |                                  |                            | <ul> <li>Lickable creamy meat paste<br/>pet treats</li> </ul>                          |
| 100g                                                                                                                                                                                                                                                                                                                                                                                                                                                                                                                                                                                                                                                                                                                                                                                                                                                                                                                                                                                                                                                                                                                                                                                                                                                                                                                                                                                                                                                                                                                                                                                                                                                                                                                                                                                                                                                                                                                                                                                                                                                                                                                           |                                           |                                                               |                                                                | -                           | 1500020100200                      |                                  |                            | <ul> <li>Feed directly or use as a topper</li> <li>Formulated with vitamins</li> </ul> |
|                                                                                                                                                                                                                                                                                                                                                                                                                                                                                                                                                                                                                                                                                                                                                                                                                                                                                                                                                                                                                                                                                                                                                                                                                                                                                                                                                                                                                                                                                                                                                                                                                                                                                                                                                                                                                                                                                                                                                                                                                                                                                                                                | 4 580626 180196 (ITF Code) 14580626180193 |                                                               |                                                                |                             |                                    |                                  |                            | ●Variety of flavors                                                                    |
|                                                                                                                                                                                                                                                                                                                                                                                                                                                                                                                                                                                                                                                                                                                                                                                                                                                                                                                                                                                                                                                                                                                                                                                                                                                                                                                                                                                                                                                                                                                                                                                                                                                                                                                                                                                                                                                                                                                                                                                                                                                                                                                                | котокото                                  | O Pouch Tun                                                   | a & Shrimp                                                     |                             |                                    | Item Code                        | Country of Origin          | For Cats                                                                               |
|                                                                                                                                                                                                                                                                                                                                                                                                                                                                                                                                                                                                                                                                                                                                                                                                                                                                                                                                                                                                                                                                                                                                                                                                                                                                                                                                                                                                                                                                                                                                                                                                                                                                                                                                                                                                                                                                                                                                                                                                                                                                                                                                | Net Weight (g)                            | Quantity                                                      | Packaging S                                                    | Size (V                     | /xl xH•mm)                         | KOT11E<br>Gross Weight (g)       | China<br>Expiration Date   |                                                                                        |
| <b>8</b> ₹17257−1                                                                                                                                                                                                                                                                                                                                                                                                                                                                                                                                                                                                                                                                                                                                                                                                                                                                                                                                                                                                                                                                                                                                                                                                                                                                                                                                                                                                                                                                                                                                                                                                                                                                                                                                                                                                                                                                                                                                                                                                                                                                                                              | rec reight (g)                            |                                                               | Per Unit                                                       |                             | 35×170                             | 110                              |                            | Complementary Food                                                                     |
| 1 1 1 1 1 1 1 1 1 1 1 1 1 1 1 1 1 1 1                                                                                                                                                                                                                                                                                                                                                                                                                                                                                                                                                                                                                                                                                                                                                                                                                                                                                                                                                                                                                                                                                                                                                                                                                                                                                                                                                                                                                                                                                                                                                                                                                                                                                                                                                                                                                                                                                                                                                                                                                                                                                          | 100                                       | 60<br>(12x5)                                                  | Inner Box                                                      |                             | 280×180                            | 1438                             | 24 months                  | Pasty Hydration                                                                        |
| ELECTION OF THE PARTY OF THE PA |                                           | JAN Code                                                      | Outer Carton                                                   | 475                         | ×305×200<br><b>I</b> n             | 7740<br>ner Box JAN/ITF Co       | ode                        |                                                                                        |
| POR                                                                                                                                                                                                                                                                                                                                                                                                                                                                                                                                                                                                                                                                                                                                                                                                                                                                                                                                                                                                                                                                                                                                                                                                                                                                                                                                                                                                                                                                                                                                                                                                                                                                                                                                                                                                                                                                                                                                                                                                                                                                                                                            | JII                                       |                                                               |                                                                |                             | (Inner Box JAN                     |                                  | 26180295                   | <ul> <li>Lickable creamy meat paste<br/>pet treats</li> </ul>                          |
|                                                                                                                                                                                                                                                                                                                                                                                                                                                                                                                                                                                                                                                                                                                                                                                                                                                                                                                                                                                                                                                                                                                                                                                                                                                                                                                                                                                                                                                                                                                                                                                                                                                                                                                                                                                                                                                                                                                                                                                                                                                                                                                                |                                           |                                                               |                                                                |                             | (IAC AGG 15111)                    | 4380020180293                    |                            | Feed directly or use as a toppe Formulated with vitamins                               |
| Loog                                                                                                                                                                                                                                                                                                                                                                                                                                                                                                                                                                                                                                                                                                                                                                                                                                                                                                                                                                                                                                                                                                                                                                                                                                                                                                                                                                                                                                                                                                                                                                                                                                                                                                                                                                                                                                                                                                                                                                                                                                                                                                                           | 4 15                                      | 4 580626 180202                                               |                                                                |                             |                                    |                                  | 626180209                  | Variety of flavors                                                                     |
|                                                                                                                                                                                                                                                                                                                                                                                                                                                                                                                                                                                                                                                                                                                                                                                                                                                                                                                                                                                                                                                                                                                                                                                                                                                                                                                                                                                                                                                                                                                                                                                                                                                                                                                                                                                                                                                                                                                                                                                                                                                                                                                                | KOTOKOTO                                  | O Pouch Chir                                                  | :ken & Goat mi                                                 | lk cre                      | amy soun                           | Item Code                        | Country of Origin          | For Cats                                                                               |
|                                                                                                                                                                                                                                                                                                                                                                                                                                                                                                                                                                                                                                                                                                                                                                                                                                                                                                                                                                                                                                                                                                                                                                                                                                                                                                                                                                                                                                                                                                                                                                                                                                                                                                                                                                                                                                                                                                                                                                                                                                                                                                                                | Net Weight (g)                            |                                                               | Packaging 9                                                    |                             |                                    | KOS01E<br>Gross Weight (g)       | China<br>Expiration Date   |                                                                                        |
|                                                                                                                                                                                                                                                                                                                                                                                                                                                                                                                                                                                                                                                                                                                                                                                                                                                                                                                                                                                                                                                                                                                                                                                                                                                                                                                                                                                                                                                                                                                                                                                                                                                                                                                                                                                                                                                                                                                                                                                                                                                                                                                                |                                           |                                                               | Per Unit                                                       |                             | 35×160                             | 90                               |                            | Complementary Food                                                                     |
| A Sand                                                                                                                                                                                                                                                                                                                                                                                                                                                                                                                                                                                                                                                                                                                                                                                                                                                                                                                                                                                                                                                                                                                                                                                                                                                                                                                                                                                                                                                                                                                                                                                                                                                                                                                                                                                                                                                                                                                                                                                                                                                                                                                         | 80                                        | 60<br>(6x10)                                                  | Inner Box<br>Outer Carton                                      |                             | 140×170<br>×305×190                | 607                              | 24 months                  | Soup Hydration                                                                         |
| The state of the s |                                           | JAN Cod                                                       |                                                                | 445                         |                                    | 6600<br>nner Box JAN/ITF (       | ode                        |                                                                                        |
| 302H 1 1                                                                                                                                                                                                                                                                                                                                                                                                                                                                                                                                                                                                                                                                                                                                                                                                                                                                                                                                                                                                                                                                                                                                                                                                                                                                                                                                                                                                                                                                                                                                                                                                                                                                                                                                                                                                                                                                                                                                                                                                                                                                                                                       | III                                       |                                                               | <ul> <li>Creamy meat soup type paste<br/>pet treats</li> </ul> |                             |                                    |                                  |                            |                                                                                        |
| 80g                                                                                                                                                                                                                                                                                                                                                                                                                                                                                                                                                                                                                                                                                                                                                                                                                                                                                                                                                                                                                                                                                                                                                                                                                                                                                                                                                                                                                                                                                                                                                                                                                                                                                                                                                                                                                                                                                                                                                                                                                                                                                                                            |                                           |                                                               |                                                                | -                           | (Inner Box JAN                     |                                  |                            | ●Feed directly or use as a topper ■Formulated with vitamins ■Variety of flavors        |
|                                                                                                                                                                                                                                                                                                                                                                                                                                                                                                                                                                                                                                                                                                                                                                                                                                                                                                                                                                                                                                                                                                                                                                                                                                                                                                                                                                                                                                                                                                                                                                                                                                                                                                                                                                                                                                                                                                                                                                                                                                                                                                                                | 4 115                                     | 80626 1                                                       | 80240                                                          |                             | (ITF Code)                         | 14580626180247                   |                            |                                                                                        |
|                                                                                                                                                                                                                                                                                                                                                                                                                                                                                                                                                                                                                                                                                                                                                                                                                                                                                                                                                                                                                                                                                                                                                                                                                                                                                                                                                                                                                                                                                                                                                                                                                                                                                                                                                                                                                                                                                                                                                                                                                                                                                                                                | котокото                                  | O Poucn Tuna                                                  | a & Goat mi <b>l</b> k cr                                      | reamy                       | / soup                             | Item Code Country of Origin      |                            | For Cats                                                                               |
|                                                                                                                                                                                                                                                                                                                                                                                                                                                                                                                                                                                                                                                                                                                                                                                                                                                                                                                                                                                                                                                                                                                                                                                                                                                                                                                                                                                                                                                                                                                                                                                                                                                                                                                                                                                                                                                                                                                                                                                                                                                                                                                                | Net Weight (g)                            |                                                               | Packaging S                                                    |                             |                                    | KOS02E<br>Gross Weight (g)       | China<br>Expiration Date   |                                                                                        |
|                                                                                                                                                                                                                                                                                                                                                                                                                                                                                                                                                                                                                                                                                                                                                                                                                                                                                                                                                                                                                                                                                                                                                                                                                                                                                                                                                                                                                                                                                                                                                                                                                                                                                                                                                                                                                                                                                                                                                                                                                                                                                                                                | grit (g/                                  |                                                               | Per Unit                                                       |                             | 35×160                             | 90                               | Expiration Date            | Complementary Food                                                                     |
| Received the second                                                                                                                                                                                                                                                                                                                                                                                                                                                                                                                                                                                                                                                                                                                                                                                                                                                                                                                                                                                                                                                                                                                                                                                                                                                                                                                                                                                                                                                                                                                                                                                                                                                                                                                                                                                                                                                                                                                                                                                                                                                                                                            | 80                                        | 60<br>(6x10)                                                  | Inner Box                                                      |                             | 140×170                            | 607                              | 24 months                  | Soup Hydration                                                                         |
|                                                                                                                                                                                                                                                                                                                                                                                                                                                                                                                                                                                                                                                                                                                                                                                                                                                                                                                                                                                                                                                                                                                                                                                                                                                                                                                                                                                                                                                                                                                                                                                                                                                                                                                                                                                                                                                                                                                                                                                                                                                                                                                                |                                           | JAN Cod                                                       | Outer Carton                                                   | 445                         | ×305×190                           | 6600<br>nner Box JAN/ITF C       | ode                        | •                                                                                      |
| 1 8 B                                                                                                                                                                                                                                                                                                                                                                                                                                                                                                                                                                                                                                                                                                                                                                                                                                                                                                                                                                                                                                                                                                                                                                                                                                                                                                                                                                                                                                                                                                                                                                                                                                                                                                                                                                                                                                                                                                                                                                                                                                                                                                                          |                                           | 5 7 COU                                                       |                                                                |                             |                                    | nner Box JAN/ITF Code            |                            | <ul> <li>Ceamy meat soup type paste<br/>pet treats</li> </ul>                          |
| and the same of th | III                                       |                                                               |                                                                |                             | (Inner Box IAN                     | Code) AERNA                      | 26180349                   | ●Feed directly or use as a topper                                                      |
| a Fair                                                                                                                                                                                                                                                                                                                                                                                                                                                                                                                                                                                                                                                                                                                                                                                                                                                                                                                                                                                                                                                                                                                                                                                                                                                                                                                                                                                                                                                                                                                                                                                                                                                                                                                                                                                                                                                                                                                                                                                                                                                                                                                         |                                           |                                                               |                                                                | -                           | (Inner Box JAN                     | Code) 45806                      | 26180349                   |                                                                                        |