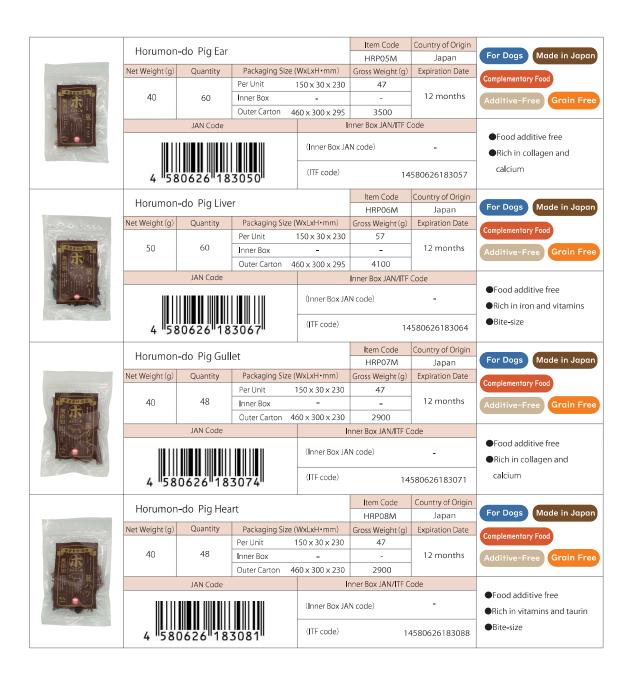

|                                                                                                                                                                                                                                                                                                                                                                                                                                                                                                                                                                                                                                                                                                                                                                                                                                                                                                                                                                                                                                                                                                                                                                                                                                                                                                                                                                                                                                                                                                                                                                                                                                                                                                                                                                                                                                                                                                                                                                                                                                                                                                                                | котокот                                   | O Pouch Chic                                                  | ken & Goat mi                                                  | <b>l</b> k                  |                                    | Item Code<br>KOT04E              | Country of Origin<br>China | For Kittens                                                                            |
|--------------------------------------------------------------------------------------------------------------------------------------------------------------------------------------------------------------------------------------------------------------------------------------------------------------------------------------------------------------------------------------------------------------------------------------------------------------------------------------------------------------------------------------------------------------------------------------------------------------------------------------------------------------------------------------------------------------------------------------------------------------------------------------------------------------------------------------------------------------------------------------------------------------------------------------------------------------------------------------------------------------------------------------------------------------------------------------------------------------------------------------------------------------------------------------------------------------------------------------------------------------------------------------------------------------------------------------------------------------------------------------------------------------------------------------------------------------------------------------------------------------------------------------------------------------------------------------------------------------------------------------------------------------------------------------------------------------------------------------------------------------------------------------------------------------------------------------------------------------------------------------------------------------------------------------------------------------------------------------------------------------------------------------------------------------------------------------------------------------------------------|-------------------------------------------|---------------------------------------------------------------|----------------------------------------------------------------|-----------------------------|------------------------------------|----------------------------------|----------------------------|----------------------------------------------------------------------------------------|
|                                                                                                                                                                                                                                                                                                                                                                                                                                                                                                                                                                                                                                                                                                                                                                                                                                                                                                                                                                                                                                                                                                                                                                                                                                                                                                                                                                                                                                                                                                                                                                                                                                                                                                                                                                                                                                                                                                                                                                                                                                                                                                                                | Net Weight (g)                            | Quantity                                                      | Packaging S                                                    | Size (W                     | 'xLxH•mm)                          | Gross Weight (g)                 | Expiration Date            | Complementary Food                                                                     |
|                                                                                                                                                                                                                                                                                                                                                                                                                                                                                                                                                                                                                                                                                                                                                                                                                                                                                                                                                                                                                                                                                                                                                                                                                                                                                                                                                                                                                                                                                                                                                                                                                                                                                                                                                                                                                                                                                                                                                                                                                                                                                                                                |                                           | Per Unit                                                      |                                                                | 35×170                      | 100                                |                                  | Complementary Food         |                                                                                        |
|                                                                                                                                                                                                                                                                                                                                                                                                                                                                                                                                                                                                                                                                                                                                                                                                                                                                                                                                                                                                                                                                                                                                                                                                                                                                                                                                                                                                                                                                                                                                                                                                                                                                                                                                                                                                                                                                                                                                                                                                                                                                                                                                | 90                                        | 60<br>(12x5)                                                  | Inner Box                                                      |                             | 280×180                            | 1318                             | 24 months                  | Pasty Hydration                                                                        |
|                                                                                                                                                                                                                                                                                                                                                                                                                                                                                                                                                                                                                                                                                                                                                                                                                                                                                                                                                                                                                                                                                                                                                                                                                                                                                                                                                                                                                                                                                                                                                                                                                                                                                                                                                                                                                                                                                                                                                                                                                                                                                                                                |                                           | JAN Code                                                      | Outer Carton                                                   | 4/5                         | ×305×200                           | 7140<br>nner Box JAN/ITF C       | ode                        | <b>A</b> 1111                                                                          |
|                                                                                                                                                                                                                                                                                                                                                                                                                                                                                                                                                                                                                                                                                                                                                                                                                                                                                                                                                                                                                                                                                                                                                                                                                                                                                                                                                                                                                                                                                                                                                                                                                                                                                                                                                                                                                                                                                                                                                                                                                                                                                                                                |                                           |                                                               |                                                                |                             | (Inner Box JAN                     |                                  |                            | Lickable creamy meat paste pet treats     Feed directly or use as a toppe              |
| 90g                                                                                                                                                                                                                                                                                                                                                                                                                                                                                                                                                                                                                                                                                                                                                                                                                                                                                                                                                                                                                                                                                                                                                                                                                                                                                                                                                                                                                                                                                                                                                                                                                                                                                                                                                                                                                                                                                                                                                                                                                                                                                                                            | 4 580626 180042 (ITF Co                   |                                                               |                                                                |                             |                                    |                                  |                            | ●Formulated with vitamins<br>●Variety of flavors                                       |
|                                                                                                                                                                                                                                                                                                                                                                                                                                                                                                                                                                                                                                                                                                                                                                                                                                                                                                                                                                                                                                                                                                                                                                                                                                                                                                                                                                                                                                                                                                                                                                                                                                                                                                                                                                                                                                                                                                                                                                                                                                                                                                                                | котокот                                   | O Pouch Chi                                                   | cken & Cheese                                                  |                             |                                    | Item Code<br>KOT05E              | Country of Origin<br>China | For Cats  Complementary Food                                                           |
|                                                                                                                                                                                                                                                                                                                                                                                                                                                                                                                                                                                                                                                                                                                                                                                                                                                                                                                                                                                                                                                                                                                                                                                                                                                                                                                                                                                                                                                                                                                                                                                                                                                                                                                                                                                                                                                                                                                                                                                                                                                                                                                                | Net Weight (g)                            | Quantity                                                      | Packaging S                                                    | Size (W                     | /xLxH•mm)                          | Gross Weight (g)                 | Expiration Date            |                                                                                        |
|                                                                                                                                                                                                                                                                                                                                                                                                                                                                                                                                                                                                                                                                                                                                                                                                                                                                                                                                                                                                                                                                                                                                                                                                                                                                                                                                                                                                                                                                                                                                                                                                                                                                                                                                                                                                                                                                                                                                                                                                                                                                                                                                | 100                                       | 60                                                            | Per Unit                                                       |                             | :35×170<br>:280×180                | 110<br>1438                      | 24 months                  |                                                                                        |
|                                                                                                                                                                                                                                                                                                                                                                                                                                                                                                                                                                                                                                                                                                                                                                                                                                                                                                                                                                                                                                                                                                                                                                                                                                                                                                                                                                                                                                                                                                                                                                                                                                                                                                                                                                                                                                                                                                                                                                                                                                                                                                                                | 100                                       | (12x5)                                                        | Inner Box<br>Outer Carton                                      |                             | ×305×200                           | 7740                             | 24 Months                  | Pasty Hydration                                                                        |
|                                                                                                                                                                                                                                                                                                                                                                                                                                                                                                                                                                                                                                                                                                                                                                                                                                                                                                                                                                                                                                                                                                                                                                                                                                                                                                                                                                                                                                                                                                                                                                                                                                                                                                                                                                                                                                                                                                                                                                                                                                                                                                                                |                                           | JAN Code                                                      | ode                                                            | ●Lickable creamy meat paste |                                    |                                  |                            |                                                                                        |
|                                                                                                                                                                                                                                                                                                                                                                                                                                                                                                                                                                                                                                                                                                                                                                                                                                                                                                                                                                                                                                                                                                                                                                                                                                                                                                                                                                                                                                                                                                                                                                                                                                                                                                                                                                                                                                                                                                                                                                                                                                                                                                                                |                                           |                                                               |                                                                |                             | (Inner Box JAN                     | Code) 45806                      | 26180141                   | pet treats  Feed directly or use as a toppe                                            |
|                                                                                                                                                                                                                                                                                                                                                                                                                                                                                                                                                                                                                                                                                                                                                                                                                                                                                                                                                                                                                                                                                                                                                                                                                                                                                                                                                                                                                                                                                                                                                                                                                                                                                                                                                                                                                                                                                                                                                                                                                                                                                                                                |                                           |                                                               |                                                                | -                           | (TE 5 1)                           | 14580626180056                   |                            | Formulated with vitamins                                                               |
|                                                                                                                                                                                                                                                                                                                                                                                                                                                                                                                                                                                                                                                                                                                                                                                                                                                                                                                                                                                                                                                                                                                                                                                                                                                                                                                                                                                                                                                                                                                                                                                                                                                                                                                                                                                                                                                                                                                                                                                                                                                                                                                                | 4 115                                     | 80626"1                                                       | 80059"                                                         |                             | (ITF Code)                         |                                  |                            | ●Variety of flavors                                                                    |
|                                                                                                                                                                                                                                                                                                                                                                                                                                                                                                                                                                                                                                                                                                                                                                                                                                                                                                                                                                                                                                                                                                                                                                                                                                                                                                                                                                                                                                                                                                                                                                                                                                                                                                                                                                                                                                                                                                                                                                                                                                                                                                                                | котокот                                   | O Pouch Beet                                                  | f & Matsutake                                                  |                             |                                    | Item Code<br>KOT06E              | Country of Origin<br>China | For Cats                                                                               |
|                                                                                                                                                                                                                                                                                                                                                                                                                                                                                                                                                                                                                                                                                                                                                                                                                                                                                                                                                                                                                                                                                                                                                                                                                                                                                                                                                                                                                                                                                                                                                                                                                                                                                                                                                                                                                                                                                                                                                                                                                                                                                                                                | Net Weight (g)                            | Quantity                                                      | Packaging S                                                    | Size (V                     | /xLxH•mm)                          | Gross Weight (g)                 | Expiration Date            | Complementary Food                                                                     |
|                                                                                                                                                                                                                                                                                                                                                                                                                                                                                                                                                                                                                                                                                                                                                                                                                                                                                                                                                                                                                                                                                                                                                                                                                                                                                                                                                                                                                                                                                                                                                                                                                                                                                                                                                                                                                                                                                                                                                                                                                                                                                                                                | 100                                       | 60                                                            | Per Unit                                                       |                             | 35×170<br>280×180                  | 110                              | 24                         |                                                                                        |
|                                                                                                                                                                                                                                                                                                                                                                                                                                                                                                                                                                                                                                                                                                                                                                                                                                                                                                                                                                                                                                                                                                                                                                                                                                                                                                                                                                                                                                                                                                                                                                                                                                                                                                                                                                                                                                                                                                                                                                                                                                                                                                                                | 100                                       | (12x5)                                                        | Inner Box<br>Outer Carton                                      |                             | ×305×200                           | 1438<br>7740                     | 24 months                  | Pasty Hydration                                                                        |
|                                                                                                                                                                                                                                                                                                                                                                                                                                                                                                                                                                                                                                                                                                                                                                                                                                                                                                                                                                                                                                                                                                                                                                                                                                                                                                                                                                                                                                                                                                                                                                                                                                                                                                                                                                                                                                                                                                                                                                                                                                                                                                                                |                                           | JAN Cod                                                       |                                                                |                             |                                    | nner Box JAN/ITF (               | ode                        | ● Lickable creamy meat paste                                                           |
|                                                                                                                                                                                                                                                                                                                                                                                                                                                                                                                                                                                                                                                                                                                                                                                                                                                                                                                                                                                                                                                                                                                                                                                                                                                                                                                                                                                                                                                                                                                                                                                                                                                                                                                                                                                                                                                                                                                                                                                                                                                                                                                                | ļļļ                                       |                                                               |                                                                | T                           | (Inner Box JAN                     | Code) 45806                      | 26180158                   | pet treats                                                                             |
|                                                                                                                                                                                                                                                                                                                                                                                                                                                                                                                                                                                                                                                                                                                                                                                                                                                                                                                                                                                                                                                                                                                                                                                                                                                                                                                                                                                                                                                                                                                                                                                                                                                                                                                                                                                                                                                                                                                                                                                                                                                                                                                                |                                           |                                                               |                                                                | -                           | -                                  |                                  |                            | <ul> <li>Feed directly or use as a topper</li> <li>Formulated with vitamins</li> </ul> |
|                                                                                                                                                                                                                                                                                                                                                                                                                                                                                                                                                                                                                                                                                                                                                                                                                                                                                                                                                                                                                                                                                                                                                                                                                                                                                                                                                                                                                                                                                                                                                                                                                                                                                                                                                                                                                                                                                                                                                                                                                                                                                                                                | 4 15                                      | 80626 <sup>III</sup> 1                                        | 80066 <sup>II</sup>                                            |                             | (ITF Code)                         | 14580626180063                   |                            | Variety of flavors                                                                     |
|                                                                                                                                                                                                                                                                                                                                                                                                                                                                                                                                                                                                                                                                                                                                                                                                                                                                                                                                                                                                                                                                                                                                                                                                                                                                                                                                                                                                                                                                                                                                                                                                                                                                                                                                                                                                                                                                                                                                                                                                                                                                                                                                | котокото                                  | O Pouch Tun                                                   | na & Fish egg                                                  |                             |                                    | Item Code<br>KOT07E              | Country of Origin          | For Cats                                                                               |
|                                                                                                                                                                                                                                                                                                                                                                                                                                                                                                                                                                                                                                                                                                                                                                                                                                                                                                                                                                                                                                                                                                                                                                                                                                                                                                                                                                                                                                                                                                                                                                                                                                                                                                                                                                                                                                                                                                                                                                                                                                                                                                                                | Net Weight (g)                            | Quantity                                                      | Packaging :                                                    | Size (V                     | /xLxH+mm)                          | Gross Weight (g)                 | China<br>Expiration Date   |                                                                                        |
| STANS-R                                                                                                                                                                                                                                                                                                                                                                                                                                                                                                                                                                                                                                                                                                                                                                                                                                                                                                                                                                                                                                                                                                                                                                                                                                                                                                                                                                                                                                                                                                                                                                                                                                                                                                                                                                                                                                                                                                                                                                                                                                                                                                                        |                                           | 60                                                            | Per Unit                                                       |                             | 35×170                             | 110                              |                            | Complementary Food                                                                     |
| الحات                                                                                                                                                                                                                                                                                                                                                                                                                                                                                                                                                                                                                                                                                                                                                                                                                                                                                                                                                                                                                                                                                                                                                                                                                                                                                                                                                                                                                                                                                                                                                                                                                                                                                                                                                                                                                                                                                                                                                                                                                                                                                                                          | 100                                       | (12x5)                                                        | Inner Box                                                      |                             | 280×180                            | 1438                             | 24 months                  | Pasty Hydration                                                                        |
| E MAUS CO AN COND.                                                                                                                                                                                                                                                                                                                                                                                                                                                                                                                                                                                                                                                                                                                                                                                                                                                                                                                                                                                                                                                                                                                                                                                                                                                                                                                                                                                                                                                                                                                                                                                                                                                                                                                                                                                                                                                                                                                                                                                                                                                                                                             |                                           | JANコード                                                        | Outer Carton                                                   | 475                         | ×305×200                           | 7740<br>箱JAN/ITFコード              |                            |                                                                                        |
|                                                                                                                                                                                                                                                                                                                                                                                                                                                                                                                                                                                                                                                                                                                                                                                                                                                                                                                                                                                                                                                                                                                                                                                                                                                                                                                                                                                                                                                                                                                                                                                                                                                                                                                                                                                                                                                                                                                                                                                                                                                                                                                                | Ш                                         | <ul> <li>Lickable creamy meat paste<br/>pet treats</li> </ul> |                                                                |                             |                                    |                                  |                            |                                                                                        |
| 1008                                                                                                                                                                                                                                                                                                                                                                                                                                                                                                                                                                                                                                                                                                                                                                                                                                                                                                                                                                                                                                                                                                                                                                                                                                                                                                                                                                                                                                                                                                                                                                                                                                                                                                                                                                                                                                                                                                                                                                                                                                                                                                                           |                                           |                                                               |                                                                | -                           | (Inner Box JAN                     | 14580626180165<br>14580626180070 |                            | ●Feed directly or use as a toppe<br>●Formulated with vitamins<br>●Variety of flavors   |
|                                                                                                                                                                                                                                                                                                                                                                                                                                                                                                                                                                                                                                                                                                                                                                                                                                                                                                                                                                                                                                                                                                                                                                                                                                                                                                                                                                                                                                                                                                                                                                                                                                                                                                                                                                                                                                                                                                                                                                                                                                                                                                                                | 4 15                                      | 80626 1                                                       | 80073                                                          |                             | (ITF Code)                         |                                  |                            |                                                                                        |
|                                                                                                                                                                                                                                                                                                                                                                                                                                                                                                                                                                                                                                                                                                                                                                                                                                                                                                                                                                                                                                                                                                                                                                                                                                                                                                                                                                                                                                                                                                                                                                                                                                                                                                                                                                                                                                                                                                                                                                                                                                                                                                                                | котокото                                  | O Pouch Chi                                                   | cken & Cranbei                                                 | rrv                         |                                    | Item Code                        | Country of Origin          | For Cats                                                                               |
| WANTED BY                                                                                                                                                                                                                                                                                                                                                                                                                                                                                                                                                                                                                                                                                                                                                                                                                                                                                                                                                                                                                                                                                                                                                                                                                                                                                                                                                                                                                                                                                                                                                                                                                                                                                                                                                                                                                                                                                                                                                                                                                                                                                                                      | Net Weight (g)                            | Quantity                                                      |                                                                |                             | VxLxH+mm)                          | KOT10E<br>Gross Weight (g)       | China<br>Expiration Date   | For Cars                                                                               |
|                                                                                                                                                                                                                                                                                                                                                                                                                                                                                                                                                                                                                                                                                                                                                                                                                                                                                                                                                                                                                                                                                                                                                                                                                                                                                                                                                                                                                                                                                                                                                                                                                                                                                                                                                                                                                                                                                                                                                                                                                                                                                                                                | rece weight (g)                           | Per Unit 90                                                   |                                                                |                             | 35×170                             | 110                              | Expiration bate            | Complementary Food                                                                     |
|                                                                                                                                                                                                                                                                                                                                                                                                                                                                                                                                                                                                                                                                                                                                                                                                                                                                                                                                                                                                                                                                                                                                                                                                                                                                                                                                                                                                                                                                                                                                                                                                                                                                                                                                                                                                                                                                                                                                                                                                                                                                                                                                | 100                                       | 60<br>(12x5)                                                  | Inner Box<br>Outer Carton                                      |                             | 280×180                            | 1438                             | 24 months                  | Pasty Hydration                                                                        |
| ROBITACIAGNOS                                                                                                                                                                                                                                                                                                                                                                                                                                                                                                                                                                                                                                                                                                                                                                                                                                                                                                                                                                                                                                                                                                                                                                                                                                                                                                                                                                                                                                                                                                                                                                                                                                                                                                                                                                                                                                                                                                                                                                                                                                                                                                                  |                                           | JANコード                                                        | Outer Carton                                                   | 4/3                         | ×305×200<br>内                      | 7740<br>箱JAN/ITFコード              |                            |                                                                                        |
| M. Care                                                                                                                                                                                                                                                                                                                                                                                                                                                                                                                                                                                                                                                                                                                                                                                                                                                                                                                                                                                                                                                                                                                                                                                                                                                                                                                                                                                                                                                                                                                                                                                                                                                                                                                                                                                                                                                                                                                                                                                                                                                                                                                        |                                           |                                                               |                                                                |                             | (Inner Box JAN Code) 4580626180288 |                                  |                            | <ul> <li>Lickable creamy meat paste<br/>pet treats</li> </ul>                          |
| 100g                                                                                                                                                                                                                                                                                                                                                                                                                                                                                                                                                                                                                                                                                                                                                                                                                                                                                                                                                                                                                                                                                                                                                                                                                                                                                                                                                                                                                                                                                                                                                                                                                                                                                                                                                                                                                                                                                                                                                                                                                                                                                                                           |                                           |                                                               |                                                                | -                           | 1500020100200                      |                                  |                            | <ul> <li>Feed directly or use as a topper</li> <li>Formulated with vitamins</li> </ul> |
|                                                                                                                                                                                                                                                                                                                                                                                                                                                                                                                                                                                                                                                                                                                                                                                                                                                                                                                                                                                                                                                                                                                                                                                                                                                                                                                                                                                                                                                                                                                                                                                                                                                                                                                                                                                                                                                                                                                                                                                                                                                                                                                                | 4 580626 180196 (ITF Code) 14580626180193 |                                                               |                                                                |                             |                                    |                                  |                            | ●Variety of flavors                                                                    |
|                                                                                                                                                                                                                                                                                                                                                                                                                                                                                                                                                                                                                                                                                                                                                                                                                                                                                                                                                                                                                                                                                                                                                                                                                                                                                                                                                                                                                                                                                                                                                                                                                                                                                                                                                                                                                                                                                                                                                                                                                                                                                                                                | котокото                                  | O Pouch Tun                                                   | a & Shrimp                                                     |                             |                                    | Item Code                        | Country of Origin          | For Cats                                                                               |
|                                                                                                                                                                                                                                                                                                                                                                                                                                                                                                                                                                                                                                                                                                                                                                                                                                                                                                                                                                                                                                                                                                                                                                                                                                                                                                                                                                                                                                                                                                                                                                                                                                                                                                                                                                                                                                                                                                                                                                                                                                                                                                                                | Net Weight (g)                            | Quantity                                                      | Packaging S                                                    | Size (V                     | /xl xH•mm)                         | KOT11E<br>Gross Weight (g)       | China<br>Expiration Date   |                                                                                        |
| <b>8</b> ₹17257−1                                                                                                                                                                                                                                                                                                                                                                                                                                                                                                                                                                                                                                                                                                                                                                                                                                                                                                                                                                                                                                                                                                                                                                                                                                                                                                                                                                                                                                                                                                                                                                                                                                                                                                                                                                                                                                                                                                                                                                                                                                                                                                              | rec reight (g)                            |                                                               | Per Unit                                                       |                             | 35×170                             | 110                              |                            | Complementary Food                                                                     |
| 1 1 1 1 1 1 1 1 1 1 1 1 1 1 1 1 1 1 1                                                                                                                                                                                                                                                                                                                                                                                                                                                                                                                                                                                                                                                                                                                                                                                                                                                                                                                                                                                                                                                                                                                                                                                                                                                                                                                                                                                                                                                                                                                                                                                                                                                                                                                                                                                                                                                                                                                                                                                                                                                                                          | 100                                       | 60<br>(12x5)                                                  | Inner Box                                                      |                             | 280×180                            | 1438                             | 24 months                  | Pasty Hydration                                                                        |
| ELECTION OF THE PARTY OF THE PA |                                           | JAN Code                                                      | Outer Carton                                                   | 475                         | ×305×200<br><b>I</b> n             | 7740<br>ner Box JAN/ITF Co       | ode                        |                                                                                        |
| POR                                                                                                                                                                                                                                                                                                                                                                                                                                                                                                                                                                                                                                                                                                                                                                                                                                                                                                                                                                                                                                                                                                                                                                                                                                                                                                                                                                                                                                                                                                                                                                                                                                                                                                                                                                                                                                                                                                                                                                                                                                                                                                                            | JII                                       |                                                               |                                                                |                             | (Inner Box JAN                     |                                  | 26180295                   | <ul> <li>Lickable creamy meat paste<br/>pet treats</li> </ul>                          |
|                                                                                                                                                                                                                                                                                                                                                                                                                                                                                                                                                                                                                                                                                                                                                                                                                                                                                                                                                                                                                                                                                                                                                                                                                                                                                                                                                                                                                                                                                                                                                                                                                                                                                                                                                                                                                                                                                                                                                                                                                                                                                                                                |                                           |                                                               |                                                                |                             | (IAC AGG 15111)                    | 4380020180293                    |                            | Feed directly or use as a toppe Formulated with vitamins                               |
| Loog                                                                                                                                                                                                                                                                                                                                                                                                                                                                                                                                                                                                                                                                                                                                                                                                                                                                                                                                                                                                                                                                                                                                                                                                                                                                                                                                                                                                                                                                                                                                                                                                                                                                                                                                                                                                                                                                                                                                                                                                                                                                                                                           | 4 15                                      | 4 580626 180202                                               |                                                                |                             |                                    |                                  | 626180209                  | Variety of flavors                                                                     |
|                                                                                                                                                                                                                                                                                                                                                                                                                                                                                                                                                                                                                                                                                                                                                                                                                                                                                                                                                                                                                                                                                                                                                                                                                                                                                                                                                                                                                                                                                                                                                                                                                                                                                                                                                                                                                                                                                                                                                                                                                                                                                                                                | KOTOKOTO                                  | O Pouch Chir                                                  | :ken & Goat mi                                                 | lk cre                      | amy soun                           | Item Code                        | Country of Origin          | For Cats                                                                               |
|                                                                                                                                                                                                                                                                                                                                                                                                                                                                                                                                                                                                                                                                                                                                                                                                                                                                                                                                                                                                                                                                                                                                                                                                                                                                                                                                                                                                                                                                                                                                                                                                                                                                                                                                                                                                                                                                                                                                                                                                                                                                                                                                | Net Weight (g)                            |                                                               | Packaging 9                                                    |                             |                                    | KOS01E<br>Gross Weight (g)       | China<br>Expiration Date   |                                                                                        |
|                                                                                                                                                                                                                                                                                                                                                                                                                                                                                                                                                                                                                                                                                                                                                                                                                                                                                                                                                                                                                                                                                                                                                                                                                                                                                                                                                                                                                                                                                                                                                                                                                                                                                                                                                                                                                                                                                                                                                                                                                                                                                                                                |                                           |                                                               | Per Unit                                                       |                             | 35×160                             | 90                               |                            | Complementary Food                                                                     |
| A Sand                                                                                                                                                                                                                                                                                                                                                                                                                                                                                                                                                                                                                                                                                                                                                                                                                                                                                                                                                                                                                                                                                                                                                                                                                                                                                                                                                                                                                                                                                                                                                                                                                                                                                                                                                                                                                                                                                                                                                                                                                                                                                                                         | 80                                        | 60<br>(6x10)                                                  | Inner Box<br>Outer Carton                                      |                             | 140×170<br>×305×190                | 607                              | 24 months                  | Soup Hydration                                                                         |
| The state of the s |                                           | JAN Cod                                                       |                                                                | 445                         |                                    | 6600<br>nner Box JAN/ITF (       | ode                        |                                                                                        |
| 302H 1 1                                                                                                                                                                                                                                                                                                                                                                                                                                                                                                                                                                                                                                                                                                                                                                                                                                                                                                                                                                                                                                                                                                                                                                                                                                                                                                                                                                                                                                                                                                                                                                                                                                                                                                                                                                                                                                                                                                                                                                                                                                                                                                                       | III                                       |                                                               | <ul> <li>Creamy meat soup type paste<br/>pet treats</li> </ul> |                             |                                    |                                  |                            |                                                                                        |
| 80g                                                                                                                                                                                                                                                                                                                                                                                                                                                                                                                                                                                                                                                                                                                                                                                                                                                                                                                                                                                                                                                                                                                                                                                                                                                                                                                                                                                                                                                                                                                                                                                                                                                                                                                                                                                                                                                                                                                                                                                                                                                                                                                            |                                           |                                                               |                                                                | -                           | (Inner Box JAN                     |                                  |                            | ●Feed directly or use as a topper ■Formulated with vitamins ■Variety of flavors        |
|                                                                                                                                                                                                                                                                                                                                                                                                                                                                                                                                                                                                                                                                                                                                                                                                                                                                                                                                                                                                                                                                                                                                                                                                                                                                                                                                                                                                                                                                                                                                                                                                                                                                                                                                                                                                                                                                                                                                                                                                                                                                                                                                | 4 115                                     | 80626 1                                                       | 80240                                                          |                             | (ITF Code)                         | 14580626180247                   |                            |                                                                                        |
|                                                                                                                                                                                                                                                                                                                                                                                                                                                                                                                                                                                                                                                                                                                                                                                                                                                                                                                                                                                                                                                                                                                                                                                                                                                                                                                                                                                                                                                                                                                                                                                                                                                                                                                                                                                                                                                                                                                                                                                                                                                                                                                                | котокото                                  | O Poucn Tuna                                                  | a & Goat mi <b>l</b> k cr                                      | reamy                       | / soup                             | Item Code Country of Origin      |                            | For Cats                                                                               |
|                                                                                                                                                                                                                                                                                                                                                                                                                                                                                                                                                                                                                                                                                                                                                                                                                                                                                                                                                                                                                                                                                                                                                                                                                                                                                                                                                                                                                                                                                                                                                                                                                                                                                                                                                                                                                                                                                                                                                                                                                                                                                                                                | Net Weight (g)                            |                                                               | Packaging S                                                    |                             |                                    | KOS02E<br>Gross Weight (g)       | China<br>Expiration Date   |                                                                                        |
|                                                                                                                                                                                                                                                                                                                                                                                                                                                                                                                                                                                                                                                                                                                                                                                                                                                                                                                                                                                                                                                                                                                                                                                                                                                                                                                                                                                                                                                                                                                                                                                                                                                                                                                                                                                                                                                                                                                                                                                                                                                                                                                                | grit (g/                                  |                                                               | Per Unit                                                       |                             | 35×160                             | 90                               | Expiration Date            | Complementary Food                                                                     |
| Received the second                                                                                                                                                                                                                                                                                                                                                                                                                                                                                                                                                                                                                                                                                                                                                                                                                                                                                                                                                                                                                                                                                                                                                                                                                                                                                                                                                                                                                                                                                                                                                                                                                                                                                                                                                                                                                                                                                                                                                                                                                                                                                                            | 80                                        | 60<br>(6x10)                                                  | Inner Box                                                      |                             | 140×170                            | 607                              | 24 months                  | Soup Hydration                                                                         |
|                                                                                                                                                                                                                                                                                                                                                                                                                                                                                                                                                                                                                                                                                                                                                                                                                                                                                                                                                                                                                                                                                                                                                                                                                                                                                                                                                                                                                                                                                                                                                                                                                                                                                                                                                                                                                                                                                                                                                                                                                                                                                                                                |                                           | JAN Cod                                                       | Outer Carton                                                   | 445                         | ×305×190                           | 6600<br>nner Box JAN/ITF C       | ode                        | •                                                                                      |
| 1 8 B                                                                                                                                                                                                                                                                                                                                                                                                                                                                                                                                                                                                                                                                                                                                                                                                                                                                                                                                                                                                                                                                                                                                                                                                                                                                                                                                                                                                                                                                                                                                                                                                                                                                                                                                                                                                                                                                                                                                                                                                                                                                                                                          |                                           | 5 7 COU                                                       |                                                                |                             |                                    | nner Box JAN/ITF Code            |                            | <ul> <li>Ceamy meat soup type paste<br/>pet treats</li> </ul>                          |
| and the same of th | III                                       |                                                               |                                                                |                             | (Inner Box IAN                     | Code) AERNA                      | 26180349                   | ●Feed directly or use as a topper                                                      |
| a Fair                                                                                                                                                                                                                                                                                                                                                                                                                                                                                                                                                                                                                                                                                                                                                                                                                                                                                                                                                                                                                                                                                                                                                                                                                                                                                                                                                                                                                                                                                                                                                                                                                                                                                                                                                                                                                                                                                                                                                                                                                                                                                                                         |                                           |                                                               |                                                                | -                           | (Inner Box JAN                     | Code) 45806                      | 26180349                   |                                                                                        |