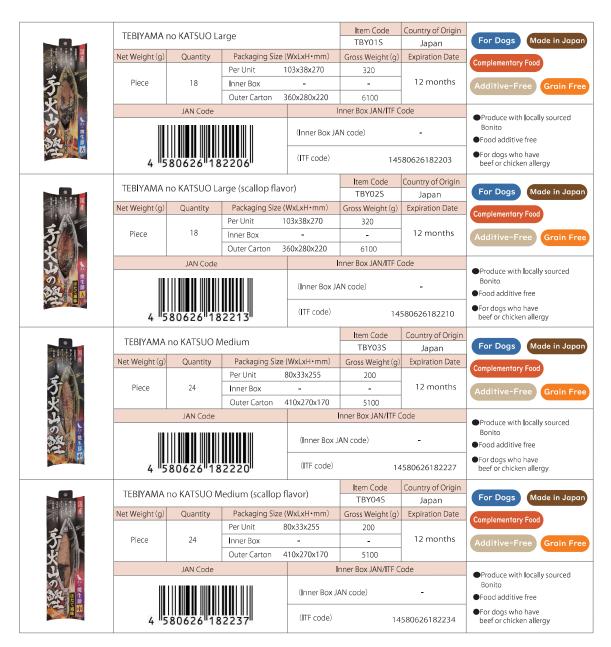

|                                                                                                                                                                                                                                                                                                                                                                                                                                                                                                                                                                                                                                                                                                                                                                                                                                                                                                                                                                                                                                                                                                                                                                                                                                                                                                                                                                                                                                                                                                                                                                                                                                                                                                                                                                                                                                                                                                                                                                                                                                                                                                                                | котокот                                   | O Pouch Chic                                                  | ken & Goat mi                                                  | <b>l</b> k                  |                                    | Item Code<br>KOT04E              | Country of Origin<br>China | For Kittens                                                                            |
|--------------------------------------------------------------------------------------------------------------------------------------------------------------------------------------------------------------------------------------------------------------------------------------------------------------------------------------------------------------------------------------------------------------------------------------------------------------------------------------------------------------------------------------------------------------------------------------------------------------------------------------------------------------------------------------------------------------------------------------------------------------------------------------------------------------------------------------------------------------------------------------------------------------------------------------------------------------------------------------------------------------------------------------------------------------------------------------------------------------------------------------------------------------------------------------------------------------------------------------------------------------------------------------------------------------------------------------------------------------------------------------------------------------------------------------------------------------------------------------------------------------------------------------------------------------------------------------------------------------------------------------------------------------------------------------------------------------------------------------------------------------------------------------------------------------------------------------------------------------------------------------------------------------------------------------------------------------------------------------------------------------------------------------------------------------------------------------------------------------------------------|-------------------------------------------|---------------------------------------------------------------|----------------------------------------------------------------|-----------------------------|------------------------------------|----------------------------------|----------------------------|----------------------------------------------------------------------------------------|
|                                                                                                                                                                                                                                                                                                                                                                                                                                                                                                                                                                                                                                                                                                                                                                                                                                                                                                                                                                                                                                                                                                                                                                                                                                                                                                                                                                                                                                                                                                                                                                                                                                                                                                                                                                                                                                                                                                                                                                                                                                                                                                                                | Net Weight (g)                            | Quantity                                                      | Packaging S                                                    | Size (W                     | 'xLxH•mm)                          | Gross Weight (g)                 | Expiration Date            | Complementary Food                                                                     |
|                                                                                                                                                                                                                                                                                                                                                                                                                                                                                                                                                                                                                                                                                                                                                                                                                                                                                                                                                                                                                                                                                                                                                                                                                                                                                                                                                                                                                                                                                                                                                                                                                                                                                                                                                                                                                                                                                                                                                                                                                                                                                                                                |                                           | Per Unit                                                      |                                                                | 35×170                      | 100                                |                                  | Complementary Food         |                                                                                        |
|                                                                                                                                                                                                                                                                                                                                                                                                                                                                                                                                                                                                                                                                                                                                                                                                                                                                                                                                                                                                                                                                                                                                                                                                                                                                                                                                                                                                                                                                                                                                                                                                                                                                                                                                                                                                                                                                                                                                                                                                                                                                                                                                | 90                                        | 60<br>(12x5)                                                  | Inner Box                                                      |                             | 280×180                            | 1318                             | 24 months                  | Pasty Hydration                                                                        |
|                                                                                                                                                                                                                                                                                                                                                                                                                                                                                                                                                                                                                                                                                                                                                                                                                                                                                                                                                                                                                                                                                                                                                                                                                                                                                                                                                                                                                                                                                                                                                                                                                                                                                                                                                                                                                                                                                                                                                                                                                                                                                                                                |                                           | JAN Code                                                      | Outer Carton                                                   | 4/5                         | ×305×200                           | 7140<br>nner Box JAN/ITF C       | ode                        | <b>A</b> 1111                                                                          |
|                                                                                                                                                                                                                                                                                                                                                                                                                                                                                                                                                                                                                                                                                                                                                                                                                                                                                                                                                                                                                                                                                                                                                                                                                                                                                                                                                                                                                                                                                                                                                                                                                                                                                                                                                                                                                                                                                                                                                                                                                                                                                                                                |                                           |                                                               |                                                                |                             | (Inner Box JAN                     |                                  |                            | Lickable creamy meat paste pet treats     Feed directly or use as a toppe              |
| 90g                                                                                                                                                                                                                                                                                                                                                                                                                                                                                                                                                                                                                                                                                                                                                                                                                                                                                                                                                                                                                                                                                                                                                                                                                                                                                                                                                                                                                                                                                                                                                                                                                                                                                                                                                                                                                                                                                                                                                                                                                                                                                                                            | 4 580626 180042 (ITF Co                   |                                                               |                                                                |                             |                                    |                                  |                            | ●Formulated with vitamins<br>●Variety of flavors                                       |
|                                                                                                                                                                                                                                                                                                                                                                                                                                                                                                                                                                                                                                                                                                                                                                                                                                                                                                                                                                                                                                                                                                                                                                                                                                                                                                                                                                                                                                                                                                                                                                                                                                                                                                                                                                                                                                                                                                                                                                                                                                                                                                                                | котокот                                   | O Pouch Chi                                                   | cken & Cheese                                                  |                             |                                    | Item Code<br>KOT05E              | Country of Origin<br>China | For Cats  Complementary Food                                                           |
|                                                                                                                                                                                                                                                                                                                                                                                                                                                                                                                                                                                                                                                                                                                                                                                                                                                                                                                                                                                                                                                                                                                                                                                                                                                                                                                                                                                                                                                                                                                                                                                                                                                                                                                                                                                                                                                                                                                                                                                                                                                                                                                                | Net Weight (g)                            | Quantity                                                      | Packaging S                                                    | Size (W                     | /xLxH•mm)                          | Gross Weight (g)                 | Expiration Date            |                                                                                        |
|                                                                                                                                                                                                                                                                                                                                                                                                                                                                                                                                                                                                                                                                                                                                                                                                                                                                                                                                                                                                                                                                                                                                                                                                                                                                                                                                                                                                                                                                                                                                                                                                                                                                                                                                                                                                                                                                                                                                                                                                                                                                                                                                | 100                                       | 60                                                            | Per Unit                                                       |                             | :35×170<br>:280×180                | 110<br>1438                      | 24 months                  |                                                                                        |
|                                                                                                                                                                                                                                                                                                                                                                                                                                                                                                                                                                                                                                                                                                                                                                                                                                                                                                                                                                                                                                                                                                                                                                                                                                                                                                                                                                                                                                                                                                                                                                                                                                                                                                                                                                                                                                                                                                                                                                                                                                                                                                                                | 100                                       | (12x5)                                                        | Inner Box<br>Outer Carton                                      |                             | ×305×200                           | 7740                             | 24 Months                  | Pasty Hydration                                                                        |
|                                                                                                                                                                                                                                                                                                                                                                                                                                                                                                                                                                                                                                                                                                                                                                                                                                                                                                                                                                                                                                                                                                                                                                                                                                                                                                                                                                                                                                                                                                                                                                                                                                                                                                                                                                                                                                                                                                                                                                                                                                                                                                                                |                                           | JAN Code                                                      | ode                                                            | ●Lickable creamy meat paste |                                    |                                  |                            |                                                                                        |
|                                                                                                                                                                                                                                                                                                                                                                                                                                                                                                                                                                                                                                                                                                                                                                                                                                                                                                                                                                                                                                                                                                                                                                                                                                                                                                                                                                                                                                                                                                                                                                                                                                                                                                                                                                                                                                                                                                                                                                                                                                                                                                                                |                                           |                                                               |                                                                |                             | (Inner Box JAN                     | Code) 45806                      | 26180141                   | pet treats  Feed directly or use as a toppe                                            |
|                                                                                                                                                                                                                                                                                                                                                                                                                                                                                                                                                                                                                                                                                                                                                                                                                                                                                                                                                                                                                                                                                                                                                                                                                                                                                                                                                                                                                                                                                                                                                                                                                                                                                                                                                                                                                                                                                                                                                                                                                                                                                                                                |                                           |                                                               |                                                                | -                           | (TE 5 1)                           | 14580626180056                   |                            | Formulated with vitamins                                                               |
|                                                                                                                                                                                                                                                                                                                                                                                                                                                                                                                                                                                                                                                                                                                                                                                                                                                                                                                                                                                                                                                                                                                                                                                                                                                                                                                                                                                                                                                                                                                                                                                                                                                                                                                                                                                                                                                                                                                                                                                                                                                                                                                                | 4 115                                     | 80626"1                                                       | 80059"                                                         |                             | (ITF Code)                         |                                  |                            | ●Variety of flavors                                                                    |
|                                                                                                                                                                                                                                                                                                                                                                                                                                                                                                                                                                                                                                                                                                                                                                                                                                                                                                                                                                                                                                                                                                                                                                                                                                                                                                                                                                                                                                                                                                                                                                                                                                                                                                                                                                                                                                                                                                                                                                                                                                                                                                                                | котокот                                   | O Pouch Beet                                                  | f & Matsutake                                                  |                             |                                    | Item Code<br>KOT06E              | Country of Origin<br>China | For Cats                                                                               |
|                                                                                                                                                                                                                                                                                                                                                                                                                                                                                                                                                                                                                                                                                                                                                                                                                                                                                                                                                                                                                                                                                                                                                                                                                                                                                                                                                                                                                                                                                                                                                                                                                                                                                                                                                                                                                                                                                                                                                                                                                                                                                                                                | Net Weight (g)                            | Quantity                                                      | Packaging S                                                    | Size (V                     | /xLxH•mm)                          | Gross Weight (g)                 | Expiration Date            | Complementary Food                                                                     |
|                                                                                                                                                                                                                                                                                                                                                                                                                                                                                                                                                                                                                                                                                                                                                                                                                                                                                                                                                                                                                                                                                                                                                                                                                                                                                                                                                                                                                                                                                                                                                                                                                                                                                                                                                                                                                                                                                                                                                                                                                                                                                                                                | 100                                       | 60                                                            | Per Unit                                                       |                             | 35×170<br>280×180                  | 110                              | 24                         |                                                                                        |
|                                                                                                                                                                                                                                                                                                                                                                                                                                                                                                                                                                                                                                                                                                                                                                                                                                                                                                                                                                                                                                                                                                                                                                                                                                                                                                                                                                                                                                                                                                                                                                                                                                                                                                                                                                                                                                                                                                                                                                                                                                                                                                                                | 100                                       | (12x5)                                                        | Inner Box<br>Outer Carton                                      |                             | ×305×200                           | 1438<br>7740                     | 24 months                  | Pasty Hydration                                                                        |
|                                                                                                                                                                                                                                                                                                                                                                                                                                                                                                                                                                                                                                                                                                                                                                                                                                                                                                                                                                                                                                                                                                                                                                                                                                                                                                                                                                                                                                                                                                                                                                                                                                                                                                                                                                                                                                                                                                                                                                                                                                                                                                                                |                                           | JAN Cod                                                       |                                                                |                             |                                    | nner Box JAN/ITF (               | ode                        | ● Lickable creamy meat paste                                                           |
|                                                                                                                                                                                                                                                                                                                                                                                                                                                                                                                                                                                                                                                                                                                                                                                                                                                                                                                                                                                                                                                                                                                                                                                                                                                                                                                                                                                                                                                                                                                                                                                                                                                                                                                                                                                                                                                                                                                                                                                                                                                                                                                                | ļļļ                                       |                                                               |                                                                | T                           | (Inner Box JAN                     | Code) 45806                      | 26180158                   | pet treats                                                                             |
|                                                                                                                                                                                                                                                                                                                                                                                                                                                                                                                                                                                                                                                                                                                                                                                                                                                                                                                                                                                                                                                                                                                                                                                                                                                                                                                                                                                                                                                                                                                                                                                                                                                                                                                                                                                                                                                                                                                                                                                                                                                                                                                                |                                           |                                                               |                                                                | -                           | -                                  |                                  |                            | <ul> <li>Feed directly or use as a topper</li> <li>Formulated with vitamins</li> </ul> |
|                                                                                                                                                                                                                                                                                                                                                                                                                                                                                                                                                                                                                                                                                                                                                                                                                                                                                                                                                                                                                                                                                                                                                                                                                                                                                                                                                                                                                                                                                                                                                                                                                                                                                                                                                                                                                                                                                                                                                                                                                                                                                                                                | 4 15                                      | 80626 <sup>III</sup> 1                                        | 80066 <sup>II</sup>                                            |                             | (ITF Code)                         | 14580626180063                   |                            | Variety of flavors                                                                     |
|                                                                                                                                                                                                                                                                                                                                                                                                                                                                                                                                                                                                                                                                                                                                                                                                                                                                                                                                                                                                                                                                                                                                                                                                                                                                                                                                                                                                                                                                                                                                                                                                                                                                                                                                                                                                                                                                                                                                                                                                                                                                                                                                | котокото                                  | O Pouch Tun                                                   | na & Fish egg                                                  |                             |                                    | Item Code<br>KOT07E              | Country of Origin          | For Cats                                                                               |
|                                                                                                                                                                                                                                                                                                                                                                                                                                                                                                                                                                                                                                                                                                                                                                                                                                                                                                                                                                                                                                                                                                                                                                                                                                                                                                                                                                                                                                                                                                                                                                                                                                                                                                                                                                                                                                                                                                                                                                                                                                                                                                                                | Net Weight (g)                            | Quantity                                                      | Packaging :                                                    | Size (V                     | /xLxH+mm)                          | Gross Weight (g)                 | China<br>Expiration Date   |                                                                                        |
| STANS-R                                                                                                                                                                                                                                                                                                                                                                                                                                                                                                                                                                                                                                                                                                                                                                                                                                                                                                                                                                                                                                                                                                                                                                                                                                                                                                                                                                                                                                                                                                                                                                                                                                                                                                                                                                                                                                                                                                                                                                                                                                                                                                                        |                                           | 60                                                            | Per Unit                                                       |                             | 35×170                             | 110                              |                            | Complementary Food                                                                     |
| الحات                                                                                                                                                                                                                                                                                                                                                                                                                                                                                                                                                                                                                                                                                                                                                                                                                                                                                                                                                                                                                                                                                                                                                                                                                                                                                                                                                                                                                                                                                                                                                                                                                                                                                                                                                                                                                                                                                                                                                                                                                                                                                                                          | 100                                       | (12x5)                                                        | Inner Box                                                      |                             | 280×180                            | 1438                             | 24 months                  | Pasty Hydration                                                                        |
| E MAUS CO AN COND.                                                                                                                                                                                                                                                                                                                                                                                                                                                                                                                                                                                                                                                                                                                                                                                                                                                                                                                                                                                                                                                                                                                                                                                                                                                                                                                                                                                                                                                                                                                                                                                                                                                                                                                                                                                                                                                                                                                                                                                                                                                                                                             |                                           | JANコード                                                        | Outer Carton                                                   | 475                         | ×305×200                           | 7740<br>箱JAN/ITFコード              |                            |                                                                                        |
|                                                                                                                                                                                                                                                                                                                                                                                                                                                                                                                                                                                                                                                                                                                                                                                                                                                                                                                                                                                                                                                                                                                                                                                                                                                                                                                                                                                                                                                                                                                                                                                                                                                                                                                                                                                                                                                                                                                                                                                                                                                                                                                                | Ш                                         | <ul> <li>Lickable creamy meat paste<br/>pet treats</li> </ul> |                                                                |                             |                                    |                                  |                            |                                                                                        |
| 1008                                                                                                                                                                                                                                                                                                                                                                                                                                                                                                                                                                                                                                                                                                                                                                                                                                                                                                                                                                                                                                                                                                                                                                                                                                                                                                                                                                                                                                                                                                                                                                                                                                                                                                                                                                                                                                                                                                                                                                                                                                                                                                                           |                                           |                                                               |                                                                | -                           | (Inner Box JAN                     | 14580626180165<br>14580626180070 |                            | ●Feed directly or use as a toppe<br>●Formulated with vitamins<br>●Variety of flavors   |
|                                                                                                                                                                                                                                                                                                                                                                                                                                                                                                                                                                                                                                                                                                                                                                                                                                                                                                                                                                                                                                                                                                                                                                                                                                                                                                                                                                                                                                                                                                                                                                                                                                                                                                                                                                                                                                                                                                                                                                                                                                                                                                                                | 4 15                                      | 80626 1                                                       | 80073                                                          |                             | (ITF Code)                         |                                  |                            |                                                                                        |
|                                                                                                                                                                                                                                                                                                                                                                                                                                                                                                                                                                                                                                                                                                                                                                                                                                                                                                                                                                                                                                                                                                                                                                                                                                                                                                                                                                                                                                                                                                                                                                                                                                                                                                                                                                                                                                                                                                                                                                                                                                                                                                                                | котокото                                  | O Pouch Chi                                                   | cken & Cranbei                                                 | rrv                         |                                    | Item Code                        | Country of Origin          | For Cats                                                                               |
| WANTED BY                                                                                                                                                                                                                                                                                                                                                                                                                                                                                                                                                                                                                                                                                                                                                                                                                                                                                                                                                                                                                                                                                                                                                                                                                                                                                                                                                                                                                                                                                                                                                                                                                                                                                                                                                                                                                                                                                                                                                                                                                                                                                                                      | Net Weight (g)                            | Quantity                                                      |                                                                |                             | VxLxH+mm)                          | KOT10E<br>Gross Weight (g)       | China<br>Expiration Date   | For Cars                                                                               |
|                                                                                                                                                                                                                                                                                                                                                                                                                                                                                                                                                                                                                                                                                                                                                                                                                                                                                                                                                                                                                                                                                                                                                                                                                                                                                                                                                                                                                                                                                                                                                                                                                                                                                                                                                                                                                                                                                                                                                                                                                                                                                                                                | rece weight (g)                           | Per Unit 90                                                   |                                                                |                             | 35×170                             | 110                              | Expiration bate            | Complementary Food                                                                     |
|                                                                                                                                                                                                                                                                                                                                                                                                                                                                                                                                                                                                                                                                                                                                                                                                                                                                                                                                                                                                                                                                                                                                                                                                                                                                                                                                                                                                                                                                                                                                                                                                                                                                                                                                                                                                                                                                                                                                                                                                                                                                                                                                | 100                                       | 60<br>(12x5)                                                  | Inner Box<br>Outer Carton                                      |                             | 280×180                            | 1438                             | 24 months                  | Pasty Hydration                                                                        |
| ROBITACIAGNOS                                                                                                                                                                                                                                                                                                                                                                                                                                                                                                                                                                                                                                                                                                                                                                                                                                                                                                                                                                                                                                                                                                                                                                                                                                                                                                                                                                                                                                                                                                                                                                                                                                                                                                                                                                                                                                                                                                                                                                                                                                                                                                                  |                                           | JANコード                                                        | Outer Carton                                                   | 4/3                         | ×305×200<br>内                      | 7740<br>箱JAN/ITFコード              |                            |                                                                                        |
| M. Care                                                                                                                                                                                                                                                                                                                                                                                                                                                                                                                                                                                                                                                                                                                                                                                                                                                                                                                                                                                                                                                                                                                                                                                                                                                                                                                                                                                                                                                                                                                                                                                                                                                                                                                                                                                                                                                                                                                                                                                                                                                                                                                        |                                           |                                                               |                                                                |                             | (Inner Box JAN Code) 4580626180288 |                                  |                            | <ul> <li>Lickable creamy meat paste<br/>pet treats</li> </ul>                          |
| 100g                                                                                                                                                                                                                                                                                                                                                                                                                                                                                                                                                                                                                                                                                                                                                                                                                                                                                                                                                                                                                                                                                                                                                                                                                                                                                                                                                                                                                                                                                                                                                                                                                                                                                                                                                                                                                                                                                                                                                                                                                                                                                                                           |                                           |                                                               |                                                                | -                           | 1500020100200                      |                                  |                            | <ul> <li>Feed directly or use as a topper</li> <li>Formulated with vitamins</li> </ul> |
|                                                                                                                                                                                                                                                                                                                                                                                                                                                                                                                                                                                                                                                                                                                                                                                                                                                                                                                                                                                                                                                                                                                                                                                                                                                                                                                                                                                                                                                                                                                                                                                                                                                                                                                                                                                                                                                                                                                                                                                                                                                                                                                                | 4 580626 180196 (ITF Code) 14580626180193 |                                                               |                                                                |                             |                                    |                                  |                            | ●Variety of flavors                                                                    |
|                                                                                                                                                                                                                                                                                                                                                                                                                                                                                                                                                                                                                                                                                                                                                                                                                                                                                                                                                                                                                                                                                                                                                                                                                                                                                                                                                                                                                                                                                                                                                                                                                                                                                                                                                                                                                                                                                                                                                                                                                                                                                                                                | котокото                                  | O Pouch Tun                                                   | a & Shrimp                                                     |                             |                                    | Item Code                        | Country of Origin          | For Cats                                                                               |
|                                                                                                                                                                                                                                                                                                                                                                                                                                                                                                                                                                                                                                                                                                                                                                                                                                                                                                                                                                                                                                                                                                                                                                                                                                                                                                                                                                                                                                                                                                                                                                                                                                                                                                                                                                                                                                                                                                                                                                                                                                                                                                                                | Net Weight (g)                            | Quantity                                                      | Packaging S                                                    | Size (V                     | /xl xH•mm)                         | KOT11E<br>Gross Weight (g)       | China<br>Expiration Date   |                                                                                        |
| <b>8</b> ₹17257−1                                                                                                                                                                                                                                                                                                                                                                                                                                                                                                                                                                                                                                                                                                                                                                                                                                                                                                                                                                                                                                                                                                                                                                                                                                                                                                                                                                                                                                                                                                                                                                                                                                                                                                                                                                                                                                                                                                                                                                                                                                                                                                              | rec reight (g)                            |                                                               | Per Unit                                                       |                             | 35×170                             | 110                              |                            | Complementary Food                                                                     |
| 1 1 1 1 1 1 1 1 1 1 1 1 1 1 1 1 1 1 1                                                                                                                                                                                                                                                                                                                                                                                                                                                                                                                                                                                                                                                                                                                                                                                                                                                                                                                                                                                                                                                                                                                                                                                                                                                                                                                                                                                                                                                                                                                                                                                                                                                                                                                                                                                                                                                                                                                                                                                                                                                                                          | 100                                       | 60<br>(12x5)                                                  | Inner Box                                                      |                             | 280×180                            | 1438                             | 24 months                  | Pasty Hydration                                                                        |
| ELECTION OF THE PARTY OF THE PA |                                           | JAN Code                                                      | Outer Carton                                                   | 475                         | ×305×200<br><b>I</b> n             | 7740<br>ner Box JAN/ITF Co       | ode                        |                                                                                        |
| POR                                                                                                                                                                                                                                                                                                                                                                                                                                                                                                                                                                                                                                                                                                                                                                                                                                                                                                                                                                                                                                                                                                                                                                                                                                                                                                                                                                                                                                                                                                                                                                                                                                                                                                                                                                                                                                                                                                                                                                                                                                                                                                                            | JII                                       |                                                               |                                                                |                             | (Inner Box JAN                     |                                  | 26180295                   | <ul> <li>Lickable creamy meat paste<br/>pet treats</li> </ul>                          |
|                                                                                                                                                                                                                                                                                                                                                                                                                                                                                                                                                                                                                                                                                                                                                                                                                                                                                                                                                                                                                                                                                                                                                                                                                                                                                                                                                                                                                                                                                                                                                                                                                                                                                                                                                                                                                                                                                                                                                                                                                                                                                                                                |                                           |                                                               |                                                                |                             | (IAC AGG 15111)                    | 4380020180293                    |                            | Feed directly or use as a toppe Formulated with vitamins                               |
| Loog                                                                                                                                                                                                                                                                                                                                                                                                                                                                                                                                                                                                                                                                                                                                                                                                                                                                                                                                                                                                                                                                                                                                                                                                                                                                                                                                                                                                                                                                                                                                                                                                                                                                                                                                                                                                                                                                                                                                                                                                                                                                                                                           | 4 15                                      | 4 580626 180202                                               |                                                                |                             |                                    |                                  | 626180209                  | Variety of flavors                                                                     |
|                                                                                                                                                                                                                                                                                                                                                                                                                                                                                                                                                                                                                                                                                                                                                                                                                                                                                                                                                                                                                                                                                                                                                                                                                                                                                                                                                                                                                                                                                                                                                                                                                                                                                                                                                                                                                                                                                                                                                                                                                                                                                                                                | KOTOKOTO                                  | O Pouch Chir                                                  | :ken & Goat mi                                                 | lk cre                      | amy soun                           | Item Code                        | Country of Origin          | For Cats                                                                               |
|                                                                                                                                                                                                                                                                                                                                                                                                                                                                                                                                                                                                                                                                                                                                                                                                                                                                                                                                                                                                                                                                                                                                                                                                                                                                                                                                                                                                                                                                                                                                                                                                                                                                                                                                                                                                                                                                                                                                                                                                                                                                                                                                | Net Weight (g)                            |                                                               | Packaging 9                                                    |                             |                                    | KOS01E<br>Gross Weight (g)       | China<br>Expiration Date   |                                                                                        |
|                                                                                                                                                                                                                                                                                                                                                                                                                                                                                                                                                                                                                                                                                                                                                                                                                                                                                                                                                                                                                                                                                                                                                                                                                                                                                                                                                                                                                                                                                                                                                                                                                                                                                                                                                                                                                                                                                                                                                                                                                                                                                                                                |                                           |                                                               | Per Unit                                                       |                             | 35×160                             | 90                               |                            | Complementary Food                                                                     |
| A Sand                                                                                                                                                                                                                                                                                                                                                                                                                                                                                                                                                                                                                                                                                                                                                                                                                                                                                                                                                                                                                                                                                                                                                                                                                                                                                                                                                                                                                                                                                                                                                                                                                                                                                                                                                                                                                                                                                                                                                                                                                                                                                                                         | 80                                        | 60<br>(6x10)                                                  | Inner Box<br>Outer Carton                                      |                             | 140×170<br>×305×190                | 607                              | 24 months                  | Soup Hydration                                                                         |
| The state of the s |                                           | JAN Cod                                                       |                                                                | 445                         |                                    | 6600<br>nner Box JAN/ITF (       | ode                        |                                                                                        |
| 302H 1 1                                                                                                                                                                                                                                                                                                                                                                                                                                                                                                                                                                                                                                                                                                                                                                                                                                                                                                                                                                                                                                                                                                                                                                                                                                                                                                                                                                                                                                                                                                                                                                                                                                                                                                                                                                                                                                                                                                                                                                                                                                                                                                                       | III                                       |                                                               | <ul> <li>Creamy meat soup type paste<br/>pet treats</li> </ul> |                             |                                    |                                  |                            |                                                                                        |
| 80g                                                                                                                                                                                                                                                                                                                                                                                                                                                                                                                                                                                                                                                                                                                                                                                                                                                                                                                                                                                                                                                                                                                                                                                                                                                                                                                                                                                                                                                                                                                                                                                                                                                                                                                                                                                                                                                                                                                                                                                                                                                                                                                            |                                           |                                                               |                                                                | -                           | (Inner Box JAN                     |                                  |                            | ●Feed directly or use as a topper ■Formulated with vitamins ■Variety of flavors        |
|                                                                                                                                                                                                                                                                                                                                                                                                                                                                                                                                                                                                                                                                                                                                                                                                                                                                                                                                                                                                                                                                                                                                                                                                                                                                                                                                                                                                                                                                                                                                                                                                                                                                                                                                                                                                                                                                                                                                                                                                                                                                                                                                | 4 115                                     | 80626 1                                                       | 80240                                                          |                             | (ITF Code)                         | 14580626180247                   |                            |                                                                                        |
|                                                                                                                                                                                                                                                                                                                                                                                                                                                                                                                                                                                                                                                                                                                                                                                                                                                                                                                                                                                                                                                                                                                                                                                                                                                                                                                                                                                                                                                                                                                                                                                                                                                                                                                                                                                                                                                                                                                                                                                                                                                                                                                                | котокото                                  | O Poucn Tuna                                                  | a & Goat mi <b>l</b> k cr                                      | reamy                       | / soup                             | Item Code Country of Origin      |                            | For Cats                                                                               |
|                                                                                                                                                                                                                                                                                                                                                                                                                                                                                                                                                                                                                                                                                                                                                                                                                                                                                                                                                                                                                                                                                                                                                                                                                                                                                                                                                                                                                                                                                                                                                                                                                                                                                                                                                                                                                                                                                                                                                                                                                                                                                                                                | Net Weight (g)                            |                                                               | Packaging S                                                    |                             |                                    | KOS02E<br>Gross Weight (g)       | China<br>Expiration Date   |                                                                                        |
|                                                                                                                                                                                                                                                                                                                                                                                                                                                                                                                                                                                                                                                                                                                                                                                                                                                                                                                                                                                                                                                                                                                                                                                                                                                                                                                                                                                                                                                                                                                                                                                                                                                                                                                                                                                                                                                                                                                                                                                                                                                                                                                                | grit (g/                                  |                                                               | Per Unit                                                       |                             | 35×160                             | 90                               | Expiration Date            | Complementary Food                                                                     |
| Received the second                                                                                                                                                                                                                                                                                                                                                                                                                                                                                                                                                                                                                                                                                                                                                                                                                                                                                                                                                                                                                                                                                                                                                                                                                                                                                                                                                                                                                                                                                                                                                                                                                                                                                                                                                                                                                                                                                                                                                                                                                                                                                                            | 80                                        | 60<br>(6x10)                                                  | Inner Box                                                      |                             | 140×170                            | 607                              | 24 months                  | Soup Hydration                                                                         |
|                                                                                                                                                                                                                                                                                                                                                                                                                                                                                                                                                                                                                                                                                                                                                                                                                                                                                                                                                                                                                                                                                                                                                                                                                                                                                                                                                                                                                                                                                                                                                                                                                                                                                                                                                                                                                                                                                                                                                                                                                                                                                                                                |                                           | JAN Cod                                                       | Outer Carton                                                   | 445                         | ×305×190                           | 6600<br>nner Box JAN/ITF C       | ode                        | •                                                                                      |
| 1 8 B                                                                                                                                                                                                                                                                                                                                                                                                                                                                                                                                                                                                                                                                                                                                                                                                                                                                                                                                                                                                                                                                                                                                                                                                                                                                                                                                                                                                                                                                                                                                                                                                                                                                                                                                                                                                                                                                                                                                                                                                                                                                                                                          |                                           | 5 7 COU                                                       |                                                                |                             |                                    | nner Box JAN/ITF Code            |                            | <ul> <li>Ceamy meat soup type paste<br/>pet treats</li> </ul>                          |
| and the same of th | III                                       |                                                               |                                                                |                             | (Inner Box IAN                     | Code) AERNA                      | 26180349                   | ●Feed directly or use as a topper                                                      |
| a Fair                                                                                                                                                                                                                                                                                                                                                                                                                                                                                                                                                                                                                                                                                                                                                                                                                                                                                                                                                                                                                                                                                                                                                                                                                                                                                                                                                                                                                                                                                                                                                                                                                                                                                                                                                                                                                                                                                                                                                                                                                                                                                                                         |                                           |                                                               |                                                                | -                           | (Inner Box JAN                     | Code) 45806                      | 26180349                   |                                                                                        |