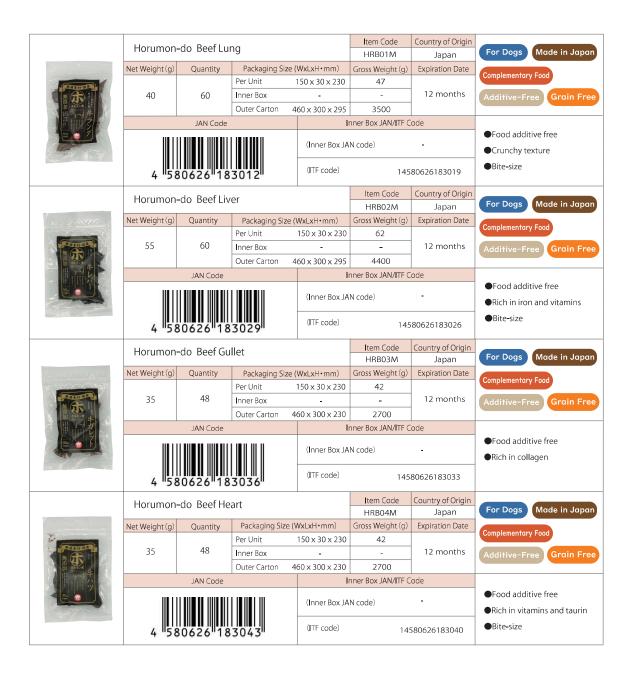

|                                                                                                                                                                                                                                                                                                                                                                                                                                                                                                                                                                                                                                                                                                                                                                                                                                                                                                                                                                                                                                                                                                                                                                                                                                                                                                                                                                                                                                                                                                                                                                                                                                                                                                                                                                                                                                                                                                                                                                                                                                                                                                                                | котокот                                   | O Pouch Chic                                                  | ken & Goat mi                                                  | <b>l</b> k                  |                                    | Item Code<br>KOT04E              | Country of Origin<br>China | For Kittens                                                                            |
|--------------------------------------------------------------------------------------------------------------------------------------------------------------------------------------------------------------------------------------------------------------------------------------------------------------------------------------------------------------------------------------------------------------------------------------------------------------------------------------------------------------------------------------------------------------------------------------------------------------------------------------------------------------------------------------------------------------------------------------------------------------------------------------------------------------------------------------------------------------------------------------------------------------------------------------------------------------------------------------------------------------------------------------------------------------------------------------------------------------------------------------------------------------------------------------------------------------------------------------------------------------------------------------------------------------------------------------------------------------------------------------------------------------------------------------------------------------------------------------------------------------------------------------------------------------------------------------------------------------------------------------------------------------------------------------------------------------------------------------------------------------------------------------------------------------------------------------------------------------------------------------------------------------------------------------------------------------------------------------------------------------------------------------------------------------------------------------------------------------------------------|-------------------------------------------|---------------------------------------------------------------|----------------------------------------------------------------|-----------------------------|------------------------------------|----------------------------------|----------------------------|----------------------------------------------------------------------------------------|
|                                                                                                                                                                                                                                                                                                                                                                                                                                                                                                                                                                                                                                                                                                                                                                                                                                                                                                                                                                                                                                                                                                                                                                                                                                                                                                                                                                                                                                                                                                                                                                                                                                                                                                                                                                                                                                                                                                                                                                                                                                                                                                                                | Net Weight (g)                            | Quantity                                                      | Packaging S                                                    | Size (W                     | 'xLxH•mm)                          | Gross Weight (g)                 | Expiration Date            | Complementary Food                                                                     |
|                                                                                                                                                                                                                                                                                                                                                                                                                                                                                                                                                                                                                                                                                                                                                                                                                                                                                                                                                                                                                                                                                                                                                                                                                                                                                                                                                                                                                                                                                                                                                                                                                                                                                                                                                                                                                                                                                                                                                                                                                                                                                                                                |                                           | Per Unit                                                      |                                                                | 35×170                      | 100                                |                                  | Complementary Food         |                                                                                        |
|                                                                                                                                                                                                                                                                                                                                                                                                                                                                                                                                                                                                                                                                                                                                                                                                                                                                                                                                                                                                                                                                                                                                                                                                                                                                                                                                                                                                                                                                                                                                                                                                                                                                                                                                                                                                                                                                                                                                                                                                                                                                                                                                | 90                                        | 60<br>(12x5)                                                  | Inner Box                                                      |                             | 280×180                            | 1318                             | 24 months                  | Pasty Hydration                                                                        |
|                                                                                                                                                                                                                                                                                                                                                                                                                                                                                                                                                                                                                                                                                                                                                                                                                                                                                                                                                                                                                                                                                                                                                                                                                                                                                                                                                                                                                                                                                                                                                                                                                                                                                                                                                                                                                                                                                                                                                                                                                                                                                                                                |                                           | JAN Code                                                      | Outer Carton                                                   | 4/5                         | ×305×200                           | 7140<br>nner Box JAN/ITF C       | ode                        | <b>A</b> 1111                                                                          |
|                                                                                                                                                                                                                                                                                                                                                                                                                                                                                                                                                                                                                                                                                                                                                                                                                                                                                                                                                                                                                                                                                                                                                                                                                                                                                                                                                                                                                                                                                                                                                                                                                                                                                                                                                                                                                                                                                                                                                                                                                                                                                                                                |                                           |                                                               |                                                                |                             | (Inner Box JAN                     |                                  |                            | Lickable creamy meat paste pet treats     Feed directly or use as a toppe              |
| 90g                                                                                                                                                                                                                                                                                                                                                                                                                                                                                                                                                                                                                                                                                                                                                                                                                                                                                                                                                                                                                                                                                                                                                                                                                                                                                                                                                                                                                                                                                                                                                                                                                                                                                                                                                                                                                                                                                                                                                                                                                                                                                                                            | 4 580626 180042 (ITF Co                   |                                                               |                                                                |                             |                                    |                                  |                            | ●Formulated with vitamins<br>●Variety of flavors                                       |
|                                                                                                                                                                                                                                                                                                                                                                                                                                                                                                                                                                                                                                                                                                                                                                                                                                                                                                                                                                                                                                                                                                                                                                                                                                                                                                                                                                                                                                                                                                                                                                                                                                                                                                                                                                                                                                                                                                                                                                                                                                                                                                                                | котокот                                   | O Pouch Chi                                                   | cken & Cheese                                                  |                             |                                    | Item Code<br>KOT05E              | Country of Origin<br>China | For Cats  Complementary Food                                                           |
|                                                                                                                                                                                                                                                                                                                                                                                                                                                                                                                                                                                                                                                                                                                                                                                                                                                                                                                                                                                                                                                                                                                                                                                                                                                                                                                                                                                                                                                                                                                                                                                                                                                                                                                                                                                                                                                                                                                                                                                                                                                                                                                                | Net Weight (g)                            | Quantity                                                      | Packaging S                                                    | Size (W                     | /xLxH•mm)                          | Gross Weight (g)                 | Expiration Date            |                                                                                        |
|                                                                                                                                                                                                                                                                                                                                                                                                                                                                                                                                                                                                                                                                                                                                                                                                                                                                                                                                                                                                                                                                                                                                                                                                                                                                                                                                                                                                                                                                                                                                                                                                                                                                                                                                                                                                                                                                                                                                                                                                                                                                                                                                | 100                                       | 60                                                            | Per Unit                                                       |                             | :35×170<br>:280×180                | 110<br>1438                      | 24 months                  |                                                                                        |
|                                                                                                                                                                                                                                                                                                                                                                                                                                                                                                                                                                                                                                                                                                                                                                                                                                                                                                                                                                                                                                                                                                                                                                                                                                                                                                                                                                                                                                                                                                                                                                                                                                                                                                                                                                                                                                                                                                                                                                                                                                                                                                                                | 100                                       | (12x5)                                                        | Inner Box<br>Outer Carton                                      |                             | ×305×200                           | 7740                             | 24 Months                  | Pasty Hydration                                                                        |
|                                                                                                                                                                                                                                                                                                                                                                                                                                                                                                                                                                                                                                                                                                                                                                                                                                                                                                                                                                                                                                                                                                                                                                                                                                                                                                                                                                                                                                                                                                                                                                                                                                                                                                                                                                                                                                                                                                                                                                                                                                                                                                                                |                                           | JAN Code                                                      | ode                                                            | ●Lickable creamy meat paste |                                    |                                  |                            |                                                                                        |
|                                                                                                                                                                                                                                                                                                                                                                                                                                                                                                                                                                                                                                                                                                                                                                                                                                                                                                                                                                                                                                                                                                                                                                                                                                                                                                                                                                                                                                                                                                                                                                                                                                                                                                                                                                                                                                                                                                                                                                                                                                                                                                                                |                                           |                                                               |                                                                |                             | (Inner Box JAN                     | Code) 45806                      | 26180141                   | pet treats  Feed directly or use as a toppe                                            |
|                                                                                                                                                                                                                                                                                                                                                                                                                                                                                                                                                                                                                                                                                                                                                                                                                                                                                                                                                                                                                                                                                                                                                                                                                                                                                                                                                                                                                                                                                                                                                                                                                                                                                                                                                                                                                                                                                                                                                                                                                                                                                                                                |                                           |                                                               |                                                                | -                           | (TE 5 1)                           | 14580626180056                   |                            | Formulated with vitamins                                                               |
|                                                                                                                                                                                                                                                                                                                                                                                                                                                                                                                                                                                                                                                                                                                                                                                                                                                                                                                                                                                                                                                                                                                                                                                                                                                                                                                                                                                                                                                                                                                                                                                                                                                                                                                                                                                                                                                                                                                                                                                                                                                                                                                                | 4 115                                     | 80626"1                                                       | 80059"                                                         |                             | (ITF Code)                         |                                  |                            | ●Variety of flavors                                                                    |
|                                                                                                                                                                                                                                                                                                                                                                                                                                                                                                                                                                                                                                                                                                                                                                                                                                                                                                                                                                                                                                                                                                                                                                                                                                                                                                                                                                                                                                                                                                                                                                                                                                                                                                                                                                                                                                                                                                                                                                                                                                                                                                                                | котокот                                   | O Pouch Beet                                                  | f & Matsutake                                                  |                             |                                    | Item Code<br>KOT06E              | Country of Origin<br>China | For Cats                                                                               |
|                                                                                                                                                                                                                                                                                                                                                                                                                                                                                                                                                                                                                                                                                                                                                                                                                                                                                                                                                                                                                                                                                                                                                                                                                                                                                                                                                                                                                                                                                                                                                                                                                                                                                                                                                                                                                                                                                                                                                                                                                                                                                                                                | Net Weight (g)                            | Quantity                                                      | Packaging S                                                    | Size (V                     | /xLxH•mm)                          | Gross Weight (g)                 | Expiration Date            | Complementary Food                                                                     |
|                                                                                                                                                                                                                                                                                                                                                                                                                                                                                                                                                                                                                                                                                                                                                                                                                                                                                                                                                                                                                                                                                                                                                                                                                                                                                                                                                                                                                                                                                                                                                                                                                                                                                                                                                                                                                                                                                                                                                                                                                                                                                                                                | 100                                       | 60                                                            | Per Unit                                                       |                             | 35×170<br>280×180                  | 110                              | 24                         |                                                                                        |
|                                                                                                                                                                                                                                                                                                                                                                                                                                                                                                                                                                                                                                                                                                                                                                                                                                                                                                                                                                                                                                                                                                                                                                                                                                                                                                                                                                                                                                                                                                                                                                                                                                                                                                                                                                                                                                                                                                                                                                                                                                                                                                                                | 100                                       | (12x5)                                                        | Inner Box<br>Outer Carton                                      |                             | ×305×200                           | 1438<br>7740                     | 24 months                  | Pasty Hydration                                                                        |
|                                                                                                                                                                                                                                                                                                                                                                                                                                                                                                                                                                                                                                                                                                                                                                                                                                                                                                                                                                                                                                                                                                                                                                                                                                                                                                                                                                                                                                                                                                                                                                                                                                                                                                                                                                                                                                                                                                                                                                                                                                                                                                                                |                                           | JAN Cod                                                       |                                                                |                             |                                    | nner Box JAN/ITF (               | ode                        | ● Lickable creamy meat paste                                                           |
|                                                                                                                                                                                                                                                                                                                                                                                                                                                                                                                                                                                                                                                                                                                                                                                                                                                                                                                                                                                                                                                                                                                                                                                                                                                                                                                                                                                                                                                                                                                                                                                                                                                                                                                                                                                                                                                                                                                                                                                                                                                                                                                                | ļļļ                                       |                                                               |                                                                | T                           | (Inner Box JAN                     | Code) 45806                      | 26180158                   | pet treats                                                                             |
|                                                                                                                                                                                                                                                                                                                                                                                                                                                                                                                                                                                                                                                                                                                                                                                                                                                                                                                                                                                                                                                                                                                                                                                                                                                                                                                                                                                                                                                                                                                                                                                                                                                                                                                                                                                                                                                                                                                                                                                                                                                                                                                                |                                           |                                                               |                                                                | -                           | -                                  |                                  |                            | <ul> <li>Feed directly or use as a topper</li> <li>Formulated with vitamins</li> </ul> |
|                                                                                                                                                                                                                                                                                                                                                                                                                                                                                                                                                                                                                                                                                                                                                                                                                                                                                                                                                                                                                                                                                                                                                                                                                                                                                                                                                                                                                                                                                                                                                                                                                                                                                                                                                                                                                                                                                                                                                                                                                                                                                                                                | 4 15                                      | 80626 <sup>III</sup> 1                                        | 80066 <sup>II</sup>                                            |                             | (ITF Code)                         | 14580626180063                   |                            | Variety of flavors                                                                     |
|                                                                                                                                                                                                                                                                                                                                                                                                                                                                                                                                                                                                                                                                                                                                                                                                                                                                                                                                                                                                                                                                                                                                                                                                                                                                                                                                                                                                                                                                                                                                                                                                                                                                                                                                                                                                                                                                                                                                                                                                                                                                                                                                | котокото                                  | O Pouch Tun                                                   | na & Fish egg                                                  |                             |                                    | Item Code<br>KOT07E              | Country of Origin          | For Cats                                                                               |
|                                                                                                                                                                                                                                                                                                                                                                                                                                                                                                                                                                                                                                                                                                                                                                                                                                                                                                                                                                                                                                                                                                                                                                                                                                                                                                                                                                                                                                                                                                                                                                                                                                                                                                                                                                                                                                                                                                                                                                                                                                                                                                                                | Net Weight (g)                            | Quantity                                                      | Packaging :                                                    | Size (V                     | /xLxH+mm)                          | Gross Weight (g)                 | China<br>Expiration Date   |                                                                                        |
| STANS-R                                                                                                                                                                                                                                                                                                                                                                                                                                                                                                                                                                                                                                                                                                                                                                                                                                                                                                                                                                                                                                                                                                                                                                                                                                                                                                                                                                                                                                                                                                                                                                                                                                                                                                                                                                                                                                                                                                                                                                                                                                                                                                                        |                                           | 60                                                            | Per Unit                                                       |                             | 35×170                             | 110                              |                            | Complementary Food                                                                     |
| الحات                                                                                                                                                                                                                                                                                                                                                                                                                                                                                                                                                                                                                                                                                                                                                                                                                                                                                                                                                                                                                                                                                                                                                                                                                                                                                                                                                                                                                                                                                                                                                                                                                                                                                                                                                                                                                                                                                                                                                                                                                                                                                                                          | 100                                       | (12x5)                                                        | Inner Box                                                      |                             | 280×180                            | 1438                             | 24 months                  | Pasty Hydration                                                                        |
| E MAUS CO AN COND.                                                                                                                                                                                                                                                                                                                                                                                                                                                                                                                                                                                                                                                                                                                                                                                                                                                                                                                                                                                                                                                                                                                                                                                                                                                                                                                                                                                                                                                                                                                                                                                                                                                                                                                                                                                                                                                                                                                                                                                                                                                                                                             |                                           | JANコード                                                        | Outer Carton                                                   | 475                         | ×305×200                           | 7740<br>箱JAN/ITFコード              |                            |                                                                                        |
|                                                                                                                                                                                                                                                                                                                                                                                                                                                                                                                                                                                                                                                                                                                                                                                                                                                                                                                                                                                                                                                                                                                                                                                                                                                                                                                                                                                                                                                                                                                                                                                                                                                                                                                                                                                                                                                                                                                                                                                                                                                                                                                                | Ш                                         | <ul> <li>Lickable creamy meat paste<br/>pet treats</li> </ul> |                                                                |                             |                                    |                                  |                            |                                                                                        |
| 1008                                                                                                                                                                                                                                                                                                                                                                                                                                                                                                                                                                                                                                                                                                                                                                                                                                                                                                                                                                                                                                                                                                                                                                                                                                                                                                                                                                                                                                                                                                                                                                                                                                                                                                                                                                                                                                                                                                                                                                                                                                                                                                                           |                                           |                                                               |                                                                | -                           | (Inner Box JAN                     | 14580626180165<br>14580626180070 |                            | ●Feed directly or use as a toppe<br>●Formulated with vitamins<br>●Variety of flavors   |
|                                                                                                                                                                                                                                                                                                                                                                                                                                                                                                                                                                                                                                                                                                                                                                                                                                                                                                                                                                                                                                                                                                                                                                                                                                                                                                                                                                                                                                                                                                                                                                                                                                                                                                                                                                                                                                                                                                                                                                                                                                                                                                                                | 4 15                                      | 80626 1                                                       | 80073                                                          |                             | (ITF Code)                         |                                  |                            |                                                                                        |
|                                                                                                                                                                                                                                                                                                                                                                                                                                                                                                                                                                                                                                                                                                                                                                                                                                                                                                                                                                                                                                                                                                                                                                                                                                                                                                                                                                                                                                                                                                                                                                                                                                                                                                                                                                                                                                                                                                                                                                                                                                                                                                                                | котокото                                  | O Pouch Chi                                                   | cken & Cranbei                                                 | rrv                         |                                    | Item Code                        | Country of Origin          | For Cats                                                                               |
| WANTED BY                                                                                                                                                                                                                                                                                                                                                                                                                                                                                                                                                                                                                                                                                                                                                                                                                                                                                                                                                                                                                                                                                                                                                                                                                                                                                                                                                                                                                                                                                                                                                                                                                                                                                                                                                                                                                                                                                                                                                                                                                                                                                                                      | Net Weight (g)                            | Quantity                                                      |                                                                |                             | VxLxH+mm)                          | KOT10E<br>Gross Weight (g)       | China<br>Expiration Date   | For Cars                                                                               |
|                                                                                                                                                                                                                                                                                                                                                                                                                                                                                                                                                                                                                                                                                                                                                                                                                                                                                                                                                                                                                                                                                                                                                                                                                                                                                                                                                                                                                                                                                                                                                                                                                                                                                                                                                                                                                                                                                                                                                                                                                                                                                                                                | rece weight (g)                           | Per Unit 90                                                   |                                                                |                             | 35×170                             | 110                              | Expiration bate            | Complementary Food                                                                     |
|                                                                                                                                                                                                                                                                                                                                                                                                                                                                                                                                                                                                                                                                                                                                                                                                                                                                                                                                                                                                                                                                                                                                                                                                                                                                                                                                                                                                                                                                                                                                                                                                                                                                                                                                                                                                                                                                                                                                                                                                                                                                                                                                | 100                                       | 60<br>(12x5)                                                  | Inner Box<br>Outer Carton                                      |                             | 280×180                            | 1438                             | 24 months                  | Pasty Hydration                                                                        |
| ROBITACIAGNOS                                                                                                                                                                                                                                                                                                                                                                                                                                                                                                                                                                                                                                                                                                                                                                                                                                                                                                                                                                                                                                                                                                                                                                                                                                                                                                                                                                                                                                                                                                                                                                                                                                                                                                                                                                                                                                                                                                                                                                                                                                                                                                                  |                                           | JANコード                                                        | Outer Carton                                                   | 4/3                         | ×305×200<br>内                      | 7740<br>箱JAN/ITFコード              |                            |                                                                                        |
| M. Care                                                                                                                                                                                                                                                                                                                                                                                                                                                                                                                                                                                                                                                                                                                                                                                                                                                                                                                                                                                                                                                                                                                                                                                                                                                                                                                                                                                                                                                                                                                                                                                                                                                                                                                                                                                                                                                                                                                                                                                                                                                                                                                        |                                           |                                                               |                                                                |                             | (Inner Box JAN Code) 4580626180288 |                                  |                            | <ul> <li>Lickable creamy meat paste<br/>pet treats</li> </ul>                          |
| 100g                                                                                                                                                                                                                                                                                                                                                                                                                                                                                                                                                                                                                                                                                                                                                                                                                                                                                                                                                                                                                                                                                                                                                                                                                                                                                                                                                                                                                                                                                                                                                                                                                                                                                                                                                                                                                                                                                                                                                                                                                                                                                                                           |                                           |                                                               |                                                                | -                           | 1500020100200                      |                                  |                            | <ul> <li>Feed directly or use as a topper</li> <li>Formulated with vitamins</li> </ul> |
|                                                                                                                                                                                                                                                                                                                                                                                                                                                                                                                                                                                                                                                                                                                                                                                                                                                                                                                                                                                                                                                                                                                                                                                                                                                                                                                                                                                                                                                                                                                                                                                                                                                                                                                                                                                                                                                                                                                                                                                                                                                                                                                                | 4 580626 180196 (ITF Code) 14580626180193 |                                                               |                                                                |                             |                                    |                                  |                            | ●Variety of flavors                                                                    |
|                                                                                                                                                                                                                                                                                                                                                                                                                                                                                                                                                                                                                                                                                                                                                                                                                                                                                                                                                                                                                                                                                                                                                                                                                                                                                                                                                                                                                                                                                                                                                                                                                                                                                                                                                                                                                                                                                                                                                                                                                                                                                                                                | котокото                                  | O Pouch Tun                                                   | a & Shrimp                                                     |                             |                                    | Item Code                        | Country of Origin          | For Cats                                                                               |
|                                                                                                                                                                                                                                                                                                                                                                                                                                                                                                                                                                                                                                                                                                                                                                                                                                                                                                                                                                                                                                                                                                                                                                                                                                                                                                                                                                                                                                                                                                                                                                                                                                                                                                                                                                                                                                                                                                                                                                                                                                                                                                                                | Net Weight (g)                            | Quantity                                                      | Packaging S                                                    | Size (V                     | /xl xH•mm)                         | KOT11E<br>Gross Weight (g)       | China<br>Expiration Date   |                                                                                        |
| <b>8</b> ₹17257−1                                                                                                                                                                                                                                                                                                                                                                                                                                                                                                                                                                                                                                                                                                                                                                                                                                                                                                                                                                                                                                                                                                                                                                                                                                                                                                                                                                                                                                                                                                                                                                                                                                                                                                                                                                                                                                                                                                                                                                                                                                                                                                              | rec reight (g)                            |                                                               | Per Unit                                                       |                             | 35×170                             | 110                              |                            | Complementary Food                                                                     |
| 1 1 1 1 1 1 1 1 1 1 1 1 1 1 1 1 1 1 1                                                                                                                                                                                                                                                                                                                                                                                                                                                                                                                                                                                                                                                                                                                                                                                                                                                                                                                                                                                                                                                                                                                                                                                                                                                                                                                                                                                                                                                                                                                                                                                                                                                                                                                                                                                                                                                                                                                                                                                                                                                                                          | 100                                       | 60<br>(12x5)                                                  | Inner Box                                                      |                             | 280×180                            | 1438                             | 24 months                  | Pasty Hydration                                                                        |
| ELECTION OF THE PARTY OF THE PA |                                           | JAN Code                                                      | Outer Carton                                                   | 475                         | ×305×200<br><b>I</b> n             | 7740<br>ner Box JAN/ITF Co       | ode                        |                                                                                        |
| POR                                                                                                                                                                                                                                                                                                                                                                                                                                                                                                                                                                                                                                                                                                                                                                                                                                                                                                                                                                                                                                                                                                                                                                                                                                                                                                                                                                                                                                                                                                                                                                                                                                                                                                                                                                                                                                                                                                                                                                                                                                                                                                                            | JII                                       |                                                               |                                                                |                             | (Inner Box JAN                     |                                  | 26180295                   | <ul> <li>Lickable creamy meat paste<br/>pet treats</li> </ul>                          |
|                                                                                                                                                                                                                                                                                                                                                                                                                                                                                                                                                                                                                                                                                                                                                                                                                                                                                                                                                                                                                                                                                                                                                                                                                                                                                                                                                                                                                                                                                                                                                                                                                                                                                                                                                                                                                                                                                                                                                                                                                                                                                                                                |                                           |                                                               |                                                                |                             | (IAC AGG 15111)                    | 4380020180293                    |                            | Feed directly or use as a toppe Formulated with vitamins                               |
| Loog                                                                                                                                                                                                                                                                                                                                                                                                                                                                                                                                                                                                                                                                                                                                                                                                                                                                                                                                                                                                                                                                                                                                                                                                                                                                                                                                                                                                                                                                                                                                                                                                                                                                                                                                                                                                                                                                                                                                                                                                                                                                                                                           | 4 15                                      | 4 580626 180202                                               |                                                                |                             |                                    |                                  | 626180209                  | Variety of flavors                                                                     |
|                                                                                                                                                                                                                                                                                                                                                                                                                                                                                                                                                                                                                                                                                                                                                                                                                                                                                                                                                                                                                                                                                                                                                                                                                                                                                                                                                                                                                                                                                                                                                                                                                                                                                                                                                                                                                                                                                                                                                                                                                                                                                                                                | KOTOKOTO                                  | O Pouch Chir                                                  | :ken & Goat mi                                                 | lk cre                      | amy soun                           | Item Code                        | Country of Origin          | For Cats                                                                               |
|                                                                                                                                                                                                                                                                                                                                                                                                                                                                                                                                                                                                                                                                                                                                                                                                                                                                                                                                                                                                                                                                                                                                                                                                                                                                                                                                                                                                                                                                                                                                                                                                                                                                                                                                                                                                                                                                                                                                                                                                                                                                                                                                | Net Weight (g)                            |                                                               | Packaging 9                                                    |                             |                                    | KOS01E<br>Gross Weight (g)       | China<br>Expiration Date   |                                                                                        |
|                                                                                                                                                                                                                                                                                                                                                                                                                                                                                                                                                                                                                                                                                                                                                                                                                                                                                                                                                                                                                                                                                                                                                                                                                                                                                                                                                                                                                                                                                                                                                                                                                                                                                                                                                                                                                                                                                                                                                                                                                                                                                                                                |                                           |                                                               | Per Unit                                                       |                             | 35×160                             | 90                               |                            | Complementary Food                                                                     |
| A Sand                                                                                                                                                                                                                                                                                                                                                                                                                                                                                                                                                                                                                                                                                                                                                                                                                                                                                                                                                                                                                                                                                                                                                                                                                                                                                                                                                                                                                                                                                                                                                                                                                                                                                                                                                                                                                                                                                                                                                                                                                                                                                                                         | 80                                        | 60<br>(6x10)                                                  | Inner Box<br>Outer Carton                                      |                             | 140×170<br>×305×190                | 607                              | 24 months                  | Soup Hydration                                                                         |
| The state of the s |                                           | JAN Cod                                                       |                                                                | 445                         |                                    | 6600<br>nner Box JAN/ITF (       | ode                        |                                                                                        |
| 302H 1 1                                                                                                                                                                                                                                                                                                                                                                                                                                                                                                                                                                                                                                                                                                                                                                                                                                                                                                                                                                                                                                                                                                                                                                                                                                                                                                                                                                                                                                                                                                                                                                                                                                                                                                                                                                                                                                                                                                                                                                                                                                                                                                                       | III                                       |                                                               | <ul> <li>Creamy meat soup type paste<br/>pet treats</li> </ul> |                             |                                    |                                  |                            |                                                                                        |
| 80g                                                                                                                                                                                                                                                                                                                                                                                                                                                                                                                                                                                                                                                                                                                                                                                                                                                                                                                                                                                                                                                                                                                                                                                                                                                                                                                                                                                                                                                                                                                                                                                                                                                                                                                                                                                                                                                                                                                                                                                                                                                                                                                            |                                           |                                                               |                                                                | -                           | (Inner Box JAN                     |                                  |                            | ●Feed directly or use as a topper ■Formulated with vitamins ■Variety of flavors        |
|                                                                                                                                                                                                                                                                                                                                                                                                                                                                                                                                                                                                                                                                                                                                                                                                                                                                                                                                                                                                                                                                                                                                                                                                                                                                                                                                                                                                                                                                                                                                                                                                                                                                                                                                                                                                                                                                                                                                                                                                                                                                                                                                | 4 115                                     | 80626 1                                                       | 80240                                                          |                             | (ITF Code)                         | 14580626180247                   |                            |                                                                                        |
|                                                                                                                                                                                                                                                                                                                                                                                                                                                                                                                                                                                                                                                                                                                                                                                                                                                                                                                                                                                                                                                                                                                                                                                                                                                                                                                                                                                                                                                                                                                                                                                                                                                                                                                                                                                                                                                                                                                                                                                                                                                                                                                                | котокото                                  | O Poucn Tuna                                                  | a & Goat mi <b>l</b> k cr                                      | reamy                       | / soup                             | Item Code Country of Origin      |                            | For Cats                                                                               |
|                                                                                                                                                                                                                                                                                                                                                                                                                                                                                                                                                                                                                                                                                                                                                                                                                                                                                                                                                                                                                                                                                                                                                                                                                                                                                                                                                                                                                                                                                                                                                                                                                                                                                                                                                                                                                                                                                                                                                                                                                                                                                                                                | Net Weight (g)                            |                                                               | Packaging S                                                    |                             |                                    | KOS02E<br>Gross Weight (g)       | China<br>Expiration Date   |                                                                                        |
|                                                                                                                                                                                                                                                                                                                                                                                                                                                                                                                                                                                                                                                                                                                                                                                                                                                                                                                                                                                                                                                                                                                                                                                                                                                                                                                                                                                                                                                                                                                                                                                                                                                                                                                                                                                                                                                                                                                                                                                                                                                                                                                                | grit (g/                                  |                                                               | Per Unit                                                       |                             | 35×160                             | 90                               | Expiration Date            | Complementary Food                                                                     |
| Received the second                                                                                                                                                                                                                                                                                                                                                                                                                                                                                                                                                                                                                                                                                                                                                                                                                                                                                                                                                                                                                                                                                                                                                                                                                                                                                                                                                                                                                                                                                                                                                                                                                                                                                                                                                                                                                                                                                                                                                                                                                                                                                                            | 80                                        | 60<br>(6x10)                                                  | Inner Box                                                      |                             | 140×170                            | 607                              | 24 months                  | Soup Hydration                                                                         |
|                                                                                                                                                                                                                                                                                                                                                                                                                                                                                                                                                                                                                                                                                                                                                                                                                                                                                                                                                                                                                                                                                                                                                                                                                                                                                                                                                                                                                                                                                                                                                                                                                                                                                                                                                                                                                                                                                                                                                                                                                                                                                                                                |                                           | JAN Cod                                                       | Outer Carton                                                   | 445                         | ×305×190                           | 6600<br>nner Box JAN/ITF C       | ode                        | •                                                                                      |
| 1 8 B                                                                                                                                                                                                                                                                                                                                                                                                                                                                                                                                                                                                                                                                                                                                                                                                                                                                                                                                                                                                                                                                                                                                                                                                                                                                                                                                                                                                                                                                                                                                                                                                                                                                                                                                                                                                                                                                                                                                                                                                                                                                                                                          |                                           | 5 7 COU                                                       |                                                                |                             |                                    | nner Box JAN/ITF Code            |                            | <ul> <li>Ceamy meat soup type paste<br/>pet treats</li> </ul>                          |
| and the same of th | III                                       |                                                               |                                                                |                             | (Inner Box IAN                     | Code) AERNA                      | 26180349                   | ●Feed directly or use as a topper                                                      |
| a Fair                                                                                                                                                                                                                                                                                                                                                                                                                                                                                                                                                                                                                                                                                                                                                                                                                                                                                                                                                                                                                                                                                                                                                                                                                                                                                                                                                                                                                                                                                                                                                                                                                                                                                                                                                                                                                                                                                                                                                                                                                                                                                                                         |                                           |                                                               |                                                                | -                           | (Inner Box JAN                     | Code) 45806                      | 26180349                   |                                                                                        |