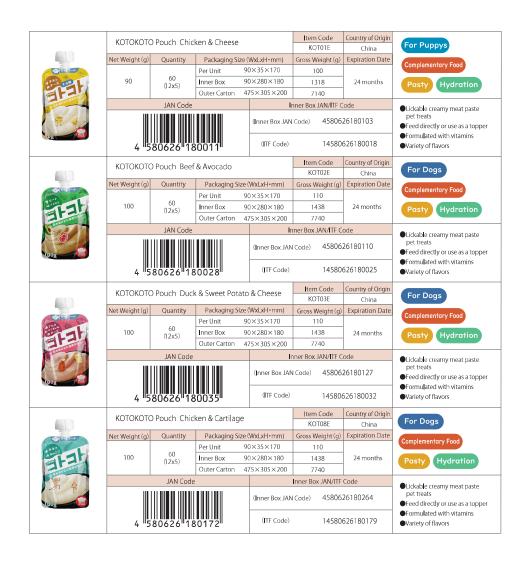

|                                                                                                                                                                                                                                                                                                                                                                                                                                                                                                                                                                                                                                                                                                                                                                                                                                                                                                                                                                                                                                                                                                                                                                                                                                                                                                                                                                                                                                                                                                                                                                                                                                                                                                                                                                                                                                                                                                                                                                                                                                                                                                                                | котокот                                   | O Pouch Chic                                                  | ken & Goat mi                                                  | <b>l</b> k                  |                                    | Item Code<br>KOT04E              | Country of Origin<br>China | For Kittens                                                                            |
|--------------------------------------------------------------------------------------------------------------------------------------------------------------------------------------------------------------------------------------------------------------------------------------------------------------------------------------------------------------------------------------------------------------------------------------------------------------------------------------------------------------------------------------------------------------------------------------------------------------------------------------------------------------------------------------------------------------------------------------------------------------------------------------------------------------------------------------------------------------------------------------------------------------------------------------------------------------------------------------------------------------------------------------------------------------------------------------------------------------------------------------------------------------------------------------------------------------------------------------------------------------------------------------------------------------------------------------------------------------------------------------------------------------------------------------------------------------------------------------------------------------------------------------------------------------------------------------------------------------------------------------------------------------------------------------------------------------------------------------------------------------------------------------------------------------------------------------------------------------------------------------------------------------------------------------------------------------------------------------------------------------------------------------------------------------------------------------------------------------------------------|-------------------------------------------|---------------------------------------------------------------|----------------------------------------------------------------|-----------------------------|------------------------------------|----------------------------------|----------------------------|----------------------------------------------------------------------------------------|
|                                                                                                                                                                                                                                                                                                                                                                                                                                                                                                                                                                                                                                                                                                                                                                                                                                                                                                                                                                                                                                                                                                                                                                                                                                                                                                                                                                                                                                                                                                                                                                                                                                                                                                                                                                                                                                                                                                                                                                                                                                                                                                                                | Net Weight (g)                            | Quantity                                                      | Packaging S                                                    | Size (W                     | 'xLxH•mm)                          | Gross Weight (g)                 | Expiration Date            | Complementary Food                                                                     |
|                                                                                                                                                                                                                                                                                                                                                                                                                                                                                                                                                                                                                                                                                                                                                                                                                                                                                                                                                                                                                                                                                                                                                                                                                                                                                                                                                                                                                                                                                                                                                                                                                                                                                                                                                                                                                                                                                                                                                                                                                                                                                                                                |                                           | Per Unit                                                      |                                                                | 35×170                      | 100                                |                                  | Complementary Food         |                                                                                        |
|                                                                                                                                                                                                                                                                                                                                                                                                                                                                                                                                                                                                                                                                                                                                                                                                                                                                                                                                                                                                                                                                                                                                                                                                                                                                                                                                                                                                                                                                                                                                                                                                                                                                                                                                                                                                                                                                                                                                                                                                                                                                                                                                | 90                                        | 60<br>(12x5)                                                  | Inner Box                                                      |                             | 280×180                            | 1318                             | 24 months                  | Pasty Hydration                                                                        |
|                                                                                                                                                                                                                                                                                                                                                                                                                                                                                                                                                                                                                                                                                                                                                                                                                                                                                                                                                                                                                                                                                                                                                                                                                                                                                                                                                                                                                                                                                                                                                                                                                                                                                                                                                                                                                                                                                                                                                                                                                                                                                                                                |                                           | JAN Code                                                      | Outer Carton                                                   | 4/5                         | ×305×200                           | 7140<br>nner Box JAN/ITF C       | ode                        | <b>A</b> 1111                                                                          |
|                                                                                                                                                                                                                                                                                                                                                                                                                                                                                                                                                                                                                                                                                                                                                                                                                                                                                                                                                                                                                                                                                                                                                                                                                                                                                                                                                                                                                                                                                                                                                                                                                                                                                                                                                                                                                                                                                                                                                                                                                                                                                                                                |                                           |                                                               |                                                                |                             | (Inner Box JAN                     |                                  |                            | Lickable creamy meat paste pet treats     Feed directly or use as a toppe              |
| 90g                                                                                                                                                                                                                                                                                                                                                                                                                                                                                                                                                                                                                                                                                                                                                                                                                                                                                                                                                                                                                                                                                                                                                                                                                                                                                                                                                                                                                                                                                                                                                                                                                                                                                                                                                                                                                                                                                                                                                                                                                                                                                                                            | 4 580626 180042 (ITF Co                   |                                                               |                                                                |                             |                                    |                                  |                            | ●Formulated with vitamins<br>●Variety of flavors                                       |
|                                                                                                                                                                                                                                                                                                                                                                                                                                                                                                                                                                                                                                                                                                                                                                                                                                                                                                                                                                                                                                                                                                                                                                                                                                                                                                                                                                                                                                                                                                                                                                                                                                                                                                                                                                                                                                                                                                                                                                                                                                                                                                                                | котокот                                   | O Pouch Chi                                                   | cken & Cheese                                                  |                             |                                    | Item Code<br>KOT05E              | Country of Origin<br>China | For Cats  Complementary Food                                                           |
|                                                                                                                                                                                                                                                                                                                                                                                                                                                                                                                                                                                                                                                                                                                                                                                                                                                                                                                                                                                                                                                                                                                                                                                                                                                                                                                                                                                                                                                                                                                                                                                                                                                                                                                                                                                                                                                                                                                                                                                                                                                                                                                                | Net Weight (g)                            | Quantity                                                      | Packaging S                                                    | Size (W                     | /xLxH•mm)                          | Gross Weight (g)                 | Expiration Date            |                                                                                        |
|                                                                                                                                                                                                                                                                                                                                                                                                                                                                                                                                                                                                                                                                                                                                                                                                                                                                                                                                                                                                                                                                                                                                                                                                                                                                                                                                                                                                                                                                                                                                                                                                                                                                                                                                                                                                                                                                                                                                                                                                                                                                                                                                | 100                                       | 60                                                            | Per Unit                                                       |                             | :35×170<br>:280×180                | 110<br>1438                      | 24 months                  |                                                                                        |
|                                                                                                                                                                                                                                                                                                                                                                                                                                                                                                                                                                                                                                                                                                                                                                                                                                                                                                                                                                                                                                                                                                                                                                                                                                                                                                                                                                                                                                                                                                                                                                                                                                                                                                                                                                                                                                                                                                                                                                                                                                                                                                                                | 100                                       | (12x5)                                                        | Inner Box<br>Outer Carton                                      |                             | ×305×200                           | 7740                             | 24 Months                  | Pasty Hydration                                                                        |
|                                                                                                                                                                                                                                                                                                                                                                                                                                                                                                                                                                                                                                                                                                                                                                                                                                                                                                                                                                                                                                                                                                                                                                                                                                                                                                                                                                                                                                                                                                                                                                                                                                                                                                                                                                                                                                                                                                                                                                                                                                                                                                                                |                                           | JAN Code                                                      | ode                                                            | ●Lickable creamy meat paste |                                    |                                  |                            |                                                                                        |
|                                                                                                                                                                                                                                                                                                                                                                                                                                                                                                                                                                                                                                                                                                                                                                                                                                                                                                                                                                                                                                                                                                                                                                                                                                                                                                                                                                                                                                                                                                                                                                                                                                                                                                                                                                                                                                                                                                                                                                                                                                                                                                                                |                                           |                                                               |                                                                |                             | (Inner Box JAN                     | Code) 45806                      | 26180141                   | pet treats  Feed directly or use as a toppe                                            |
|                                                                                                                                                                                                                                                                                                                                                                                                                                                                                                                                                                                                                                                                                                                                                                                                                                                                                                                                                                                                                                                                                                                                                                                                                                                                                                                                                                                                                                                                                                                                                                                                                                                                                                                                                                                                                                                                                                                                                                                                                                                                                                                                |                                           |                                                               |                                                                | -                           | (TE 5 1)                           | 14580626180056                   |                            | Formulated with vitamins                                                               |
|                                                                                                                                                                                                                                                                                                                                                                                                                                                                                                                                                                                                                                                                                                                                                                                                                                                                                                                                                                                                                                                                                                                                                                                                                                                                                                                                                                                                                                                                                                                                                                                                                                                                                                                                                                                                                                                                                                                                                                                                                                                                                                                                | 4 115                                     | 80626"1                                                       | 80059"                                                         |                             | (ITF Code)                         |                                  |                            | ●Variety of flavors                                                                    |
|                                                                                                                                                                                                                                                                                                                                                                                                                                                                                                                                                                                                                                                                                                                                                                                                                                                                                                                                                                                                                                                                                                                                                                                                                                                                                                                                                                                                                                                                                                                                                                                                                                                                                                                                                                                                                                                                                                                                                                                                                                                                                                                                | котокот                                   | O Pouch Beet                                                  | f & Matsutake                                                  |                             |                                    | Item Code<br>KOT06E              | Country of Origin<br>China | For Cats                                                                               |
|                                                                                                                                                                                                                                                                                                                                                                                                                                                                                                                                                                                                                                                                                                                                                                                                                                                                                                                                                                                                                                                                                                                                                                                                                                                                                                                                                                                                                                                                                                                                                                                                                                                                                                                                                                                                                                                                                                                                                                                                                                                                                                                                | Net Weight (g)                            | Quantity                                                      | Packaging S                                                    | Size (V                     | /xLxH•mm)                          | Gross Weight (g)                 | Expiration Date            | Complementary Food                                                                     |
|                                                                                                                                                                                                                                                                                                                                                                                                                                                                                                                                                                                                                                                                                                                                                                                                                                                                                                                                                                                                                                                                                                                                                                                                                                                                                                                                                                                                                                                                                                                                                                                                                                                                                                                                                                                                                                                                                                                                                                                                                                                                                                                                | 100                                       | 60                                                            | Per Unit                                                       |                             | 35×170<br>280×180                  | 110                              | 24                         |                                                                                        |
|                                                                                                                                                                                                                                                                                                                                                                                                                                                                                                                                                                                                                                                                                                                                                                                                                                                                                                                                                                                                                                                                                                                                                                                                                                                                                                                                                                                                                                                                                                                                                                                                                                                                                                                                                                                                                                                                                                                                                                                                                                                                                                                                | 100                                       | (12x5)                                                        | Inner Box<br>Outer Carton                                      |                             | ×305×200                           | 1438<br>7740                     | 24 months                  | Pasty Hydration                                                                        |
|                                                                                                                                                                                                                                                                                                                                                                                                                                                                                                                                                                                                                                                                                                                                                                                                                                                                                                                                                                                                                                                                                                                                                                                                                                                                                                                                                                                                                                                                                                                                                                                                                                                                                                                                                                                                                                                                                                                                                                                                                                                                                                                                |                                           | JAN Cod                                                       |                                                                |                             |                                    | nner Box JAN/ITF (               | ode                        | ● Lickable creamy meat paste                                                           |
|                                                                                                                                                                                                                                                                                                                                                                                                                                                                                                                                                                                                                                                                                                                                                                                                                                                                                                                                                                                                                                                                                                                                                                                                                                                                                                                                                                                                                                                                                                                                                                                                                                                                                                                                                                                                                                                                                                                                                                                                                                                                                                                                | ļļļ                                       |                                                               |                                                                | T                           | (Inner Box JAN                     | Code) 45806                      | 26180158                   | pet treats                                                                             |
|                                                                                                                                                                                                                                                                                                                                                                                                                                                                                                                                                                                                                                                                                                                                                                                                                                                                                                                                                                                                                                                                                                                                                                                                                                                                                                                                                                                                                                                                                                                                                                                                                                                                                                                                                                                                                                                                                                                                                                                                                                                                                                                                |                                           |                                                               |                                                                | -                           | -                                  |                                  |                            | <ul> <li>Feed directly or use as a topper</li> <li>Formulated with vitamins</li> </ul> |
|                                                                                                                                                                                                                                                                                                                                                                                                                                                                                                                                                                                                                                                                                                                                                                                                                                                                                                                                                                                                                                                                                                                                                                                                                                                                                                                                                                                                                                                                                                                                                                                                                                                                                                                                                                                                                                                                                                                                                                                                                                                                                                                                | 4 15                                      | 80626 <sup>III</sup> 1                                        | 80066 <sup>II</sup>                                            |                             | (ITF Code)                         | 14580626180063                   |                            | Variety of flavors                                                                     |
|                                                                                                                                                                                                                                                                                                                                                                                                                                                                                                                                                                                                                                                                                                                                                                                                                                                                                                                                                                                                                                                                                                                                                                                                                                                                                                                                                                                                                                                                                                                                                                                                                                                                                                                                                                                                                                                                                                                                                                                                                                                                                                                                | котокото                                  | O Pouch Tun                                                   | na & Fish egg                                                  |                             |                                    | Item Code<br>KOT07E              | Country of Origin          | For Cats                                                                               |
|                                                                                                                                                                                                                                                                                                                                                                                                                                                                                                                                                                                                                                                                                                                                                                                                                                                                                                                                                                                                                                                                                                                                                                                                                                                                                                                                                                                                                                                                                                                                                                                                                                                                                                                                                                                                                                                                                                                                                                                                                                                                                                                                | Net Weight (g)                            | Quantity                                                      | Packaging :                                                    | Size (V                     | /xLxH+mm)                          | Gross Weight (g)                 | China<br>Expiration Date   |                                                                                        |
| STANS-R                                                                                                                                                                                                                                                                                                                                                                                                                                                                                                                                                                                                                                                                                                                                                                                                                                                                                                                                                                                                                                                                                                                                                                                                                                                                                                                                                                                                                                                                                                                                                                                                                                                                                                                                                                                                                                                                                                                                                                                                                                                                                                                        |                                           | 60                                                            | Per Unit                                                       |                             | 35×170                             | 110                              |                            | Complementary Food                                                                     |
| الحات                                                                                                                                                                                                                                                                                                                                                                                                                                                                                                                                                                                                                                                                                                                                                                                                                                                                                                                                                                                                                                                                                                                                                                                                                                                                                                                                                                                                                                                                                                                                                                                                                                                                                                                                                                                                                                                                                                                                                                                                                                                                                                                          | 100                                       | (12x5)                                                        | Inner Box                                                      |                             | 280×180                            | 1438                             | 24 months                  | Pasty Hydration                                                                        |
| E MAUS CO AN COND.                                                                                                                                                                                                                                                                                                                                                                                                                                                                                                                                                                                                                                                                                                                                                                                                                                                                                                                                                                                                                                                                                                                                                                                                                                                                                                                                                                                                                                                                                                                                                                                                                                                                                                                                                                                                                                                                                                                                                                                                                                                                                                             |                                           | JANコード                                                        | Outer Carton                                                   | 475                         | ×305×200                           | 7740<br>箱JAN/ITFコード              |                            |                                                                                        |
|                                                                                                                                                                                                                                                                                                                                                                                                                                                                                                                                                                                                                                                                                                                                                                                                                                                                                                                                                                                                                                                                                                                                                                                                                                                                                                                                                                                                                                                                                                                                                                                                                                                                                                                                                                                                                                                                                                                                                                                                                                                                                                                                | Ш                                         | <ul> <li>Lickable creamy meat paste<br/>pet treats</li> </ul> |                                                                |                             |                                    |                                  |                            |                                                                                        |
| 1008                                                                                                                                                                                                                                                                                                                                                                                                                                                                                                                                                                                                                                                                                                                                                                                                                                                                                                                                                                                                                                                                                                                                                                                                                                                                                                                                                                                                                                                                                                                                                                                                                                                                                                                                                                                                                                                                                                                                                                                                                                                                                                                           |                                           |                                                               |                                                                | -                           | (Inner Box JAN                     | 14580626180165<br>14580626180070 |                            | ●Feed directly or use as a toppe<br>●Formulated with vitamins<br>●Variety of flavors   |
|                                                                                                                                                                                                                                                                                                                                                                                                                                                                                                                                                                                                                                                                                                                                                                                                                                                                                                                                                                                                                                                                                                                                                                                                                                                                                                                                                                                                                                                                                                                                                                                                                                                                                                                                                                                                                                                                                                                                                                                                                                                                                                                                | 4 15                                      | 80626 1                                                       | 80073                                                          |                             | (ITF Code)                         |                                  |                            |                                                                                        |
|                                                                                                                                                                                                                                                                                                                                                                                                                                                                                                                                                                                                                                                                                                                                                                                                                                                                                                                                                                                                                                                                                                                                                                                                                                                                                                                                                                                                                                                                                                                                                                                                                                                                                                                                                                                                                                                                                                                                                                                                                                                                                                                                | котокото                                  | O Pouch Chi                                                   | cken & Cranbei                                                 | rrv                         |                                    | Item Code                        | Country of Origin          | For Cats                                                                               |
| WANTED BY                                                                                                                                                                                                                                                                                                                                                                                                                                                                                                                                                                                                                                                                                                                                                                                                                                                                                                                                                                                                                                                                                                                                                                                                                                                                                                                                                                                                                                                                                                                                                                                                                                                                                                                                                                                                                                                                                                                                                                                                                                                                                                                      | Net Weight (g)                            | Quantity                                                      |                                                                |                             | VxLxH+mm)                          | KOT10E<br>Gross Weight (g)       | China<br>Expiration Date   | For Cars                                                                               |
|                                                                                                                                                                                                                                                                                                                                                                                                                                                                                                                                                                                                                                                                                                                                                                                                                                                                                                                                                                                                                                                                                                                                                                                                                                                                                                                                                                                                                                                                                                                                                                                                                                                                                                                                                                                                                                                                                                                                                                                                                                                                                                                                | rece weight (g)                           | Per Unit 90                                                   |                                                                |                             | 35×170                             | 110                              | Expiration bate            | Complementary Food                                                                     |
|                                                                                                                                                                                                                                                                                                                                                                                                                                                                                                                                                                                                                                                                                                                                                                                                                                                                                                                                                                                                                                                                                                                                                                                                                                                                                                                                                                                                                                                                                                                                                                                                                                                                                                                                                                                                                                                                                                                                                                                                                                                                                                                                | 100                                       | 60<br>(12x5)                                                  | Inner Box<br>Outer Carton                                      |                             | 280×180                            | 1438                             | 24 months                  | Pasty Hydration                                                                        |
| ROBITACIAGNOS                                                                                                                                                                                                                                                                                                                                                                                                                                                                                                                                                                                                                                                                                                                                                                                                                                                                                                                                                                                                                                                                                                                                                                                                                                                                                                                                                                                                                                                                                                                                                                                                                                                                                                                                                                                                                                                                                                                                                                                                                                                                                                                  |                                           | JANコード                                                        | Outer Carton                                                   | 4/3                         | ×305×200<br>内                      | 7740<br>箱JAN/ITFコード              |                            |                                                                                        |
| M. Care                                                                                                                                                                                                                                                                                                                                                                                                                                                                                                                                                                                                                                                                                                                                                                                                                                                                                                                                                                                                                                                                                                                                                                                                                                                                                                                                                                                                                                                                                                                                                                                                                                                                                                                                                                                                                                                                                                                                                                                                                                                                                                                        |                                           |                                                               |                                                                |                             | (Inner Box JAN Code) 4580626180288 |                                  |                            | <ul> <li>Lickable creamy meat paste<br/>pet treats</li> </ul>                          |
| 100g                                                                                                                                                                                                                                                                                                                                                                                                                                                                                                                                                                                                                                                                                                                                                                                                                                                                                                                                                                                                                                                                                                                                                                                                                                                                                                                                                                                                                                                                                                                                                                                                                                                                                                                                                                                                                                                                                                                                                                                                                                                                                                                           |                                           |                                                               |                                                                | -                           | 1500020100200                      |                                  |                            | <ul> <li>Feed directly or use as a topper</li> <li>Formulated with vitamins</li> </ul> |
|                                                                                                                                                                                                                                                                                                                                                                                                                                                                                                                                                                                                                                                                                                                                                                                                                                                                                                                                                                                                                                                                                                                                                                                                                                                                                                                                                                                                                                                                                                                                                                                                                                                                                                                                                                                                                                                                                                                                                                                                                                                                                                                                | 4 580626 180196 (ITF Code) 14580626180193 |                                                               |                                                                |                             |                                    |                                  |                            | ●Variety of flavors                                                                    |
|                                                                                                                                                                                                                                                                                                                                                                                                                                                                                                                                                                                                                                                                                                                                                                                                                                                                                                                                                                                                                                                                                                                                                                                                                                                                                                                                                                                                                                                                                                                                                                                                                                                                                                                                                                                                                                                                                                                                                                                                                                                                                                                                | котокото                                  | O Pouch Tun                                                   | a & Shrimp                                                     |                             |                                    | Item Code                        | Country of Origin          | For Cats                                                                               |
|                                                                                                                                                                                                                                                                                                                                                                                                                                                                                                                                                                                                                                                                                                                                                                                                                                                                                                                                                                                                                                                                                                                                                                                                                                                                                                                                                                                                                                                                                                                                                                                                                                                                                                                                                                                                                                                                                                                                                                                                                                                                                                                                | Net Weight (g)                            | Quantity                                                      | Packaging S                                                    | Size (V                     | /xl xH•mm)                         | KOT11E<br>Gross Weight (g)       | China<br>Expiration Date   |                                                                                        |
| <b>8</b> ₹17257−1                                                                                                                                                                                                                                                                                                                                                                                                                                                                                                                                                                                                                                                                                                                                                                                                                                                                                                                                                                                                                                                                                                                                                                                                                                                                                                                                                                                                                                                                                                                                                                                                                                                                                                                                                                                                                                                                                                                                                                                                                                                                                                              | rec reight (g)                            |                                                               | Per Unit                                                       |                             | 35×170                             | 110                              |                            | Complementary Food                                                                     |
| 1 1 1 1 1 1 1 1 1 1 1 1 1 1 1 1 1 1 1                                                                                                                                                                                                                                                                                                                                                                                                                                                                                                                                                                                                                                                                                                                                                                                                                                                                                                                                                                                                                                                                                                                                                                                                                                                                                                                                                                                                                                                                                                                                                                                                                                                                                                                                                                                                                                                                                                                                                                                                                                                                                          | 100                                       | 60<br>(12x5)                                                  | Inner Box                                                      |                             | 280×180                            | 1438                             | 24 months                  | Pasty Hydration                                                                        |
| ELECTION OF THE PARTY OF THE PA |                                           | JAN Code                                                      | Outer Carton                                                   | 475                         | ×305×200<br><b>I</b> n             | 7740<br>ner Box JAN/ITF Co       | ode                        |                                                                                        |
| POR                                                                                                                                                                                                                                                                                                                                                                                                                                                                                                                                                                                                                                                                                                                                                                                                                                                                                                                                                                                                                                                                                                                                                                                                                                                                                                                                                                                                                                                                                                                                                                                                                                                                                                                                                                                                                                                                                                                                                                                                                                                                                                                            | JII                                       |                                                               |                                                                |                             | (Inner Box JAN                     |                                  | 26180295                   | <ul> <li>Lickable creamy meat paste<br/>pet treats</li> </ul>                          |
|                                                                                                                                                                                                                                                                                                                                                                                                                                                                                                                                                                                                                                                                                                                                                                                                                                                                                                                                                                                                                                                                                                                                                                                                                                                                                                                                                                                                                                                                                                                                                                                                                                                                                                                                                                                                                                                                                                                                                                                                                                                                                                                                |                                           |                                                               |                                                                |                             | (IAC AGG 15111)                    | 4380020180293                    |                            | Feed directly or use as a toppe Formulated with vitamins                               |
| Loog                                                                                                                                                                                                                                                                                                                                                                                                                                                                                                                                                                                                                                                                                                                                                                                                                                                                                                                                                                                                                                                                                                                                                                                                                                                                                                                                                                                                                                                                                                                                                                                                                                                                                                                                                                                                                                                                                                                                                                                                                                                                                                                           | 4 15                                      | 4 580626 180202                                               |                                                                |                             |                                    |                                  | 626180209                  | Variety of flavors                                                                     |
|                                                                                                                                                                                                                                                                                                                                                                                                                                                                                                                                                                                                                                                                                                                                                                                                                                                                                                                                                                                                                                                                                                                                                                                                                                                                                                                                                                                                                                                                                                                                                                                                                                                                                                                                                                                                                                                                                                                                                                                                                                                                                                                                | KOTOKOTO                                  | O Pouch Chir                                                  | :ken & Goat mi                                                 | lk cre                      | amy soun                           | Item Code                        | Country of Origin          | For Cats                                                                               |
|                                                                                                                                                                                                                                                                                                                                                                                                                                                                                                                                                                                                                                                                                                                                                                                                                                                                                                                                                                                                                                                                                                                                                                                                                                                                                                                                                                                                                                                                                                                                                                                                                                                                                                                                                                                                                                                                                                                                                                                                                                                                                                                                | Net Weight (g)                            |                                                               | Packaging 9                                                    |                             |                                    | KOS01E<br>Gross Weight (g)       | China<br>Expiration Date   |                                                                                        |
|                                                                                                                                                                                                                                                                                                                                                                                                                                                                                                                                                                                                                                                                                                                                                                                                                                                                                                                                                                                                                                                                                                                                                                                                                                                                                                                                                                                                                                                                                                                                                                                                                                                                                                                                                                                                                                                                                                                                                                                                                                                                                                                                |                                           |                                                               | Per Unit                                                       |                             | 35×160                             | 90                               |                            | Complementary Food                                                                     |
| A Sand                                                                                                                                                                                                                                                                                                                                                                                                                                                                                                                                                                                                                                                                                                                                                                                                                                                                                                                                                                                                                                                                                                                                                                                                                                                                                                                                                                                                                                                                                                                                                                                                                                                                                                                                                                                                                                                                                                                                                                                                                                                                                                                         | 80                                        | 60<br>(6x10)                                                  | Inner Box<br>Outer Carton                                      |                             | 140×170<br>×305×190                | 607                              | 24 months                  | Soup Hydration                                                                         |
| The state of the s |                                           | JAN Cod                                                       |                                                                | 445                         |                                    | 6600<br>nner Box JAN/ITF (       | ode                        |                                                                                        |
| 302H 1 1                                                                                                                                                                                                                                                                                                                                                                                                                                                                                                                                                                                                                                                                                                                                                                                                                                                                                                                                                                                                                                                                                                                                                                                                                                                                                                                                                                                                                                                                                                                                                                                                                                                                                                                                                                                                                                                                                                                                                                                                                                                                                                                       | III                                       |                                                               | <ul> <li>Creamy meat soup type paste<br/>pet treats</li> </ul> |                             |                                    |                                  |                            |                                                                                        |
| 80g                                                                                                                                                                                                                                                                                                                                                                                                                                                                                                                                                                                                                                                                                                                                                                                                                                                                                                                                                                                                                                                                                                                                                                                                                                                                                                                                                                                                                                                                                                                                                                                                                                                                                                                                                                                                                                                                                                                                                                                                                                                                                                                            |                                           |                                                               |                                                                | -                           | (Inner Box JAN                     |                                  |                            | ●Feed directly or use as a topper ■Formulated with vitamins ■Variety of flavors        |
|                                                                                                                                                                                                                                                                                                                                                                                                                                                                                                                                                                                                                                                                                                                                                                                                                                                                                                                                                                                                                                                                                                                                                                                                                                                                                                                                                                                                                                                                                                                                                                                                                                                                                                                                                                                                                                                                                                                                                                                                                                                                                                                                | 4 115                                     | 80626 1                                                       | 80240                                                          |                             | (ITF Code)                         | 14580626180247                   |                            |                                                                                        |
|                                                                                                                                                                                                                                                                                                                                                                                                                                                                                                                                                                                                                                                                                                                                                                                                                                                                                                                                                                                                                                                                                                                                                                                                                                                                                                                                                                                                                                                                                                                                                                                                                                                                                                                                                                                                                                                                                                                                                                                                                                                                                                                                | котокото                                  | O Poucn Tuna                                                  | a & Goat mi <b>l</b> k cr                                      | reamy                       | / soup                             | Item Code Country of Origin      |                            | For Cats                                                                               |
|                                                                                                                                                                                                                                                                                                                                                                                                                                                                                                                                                                                                                                                                                                                                                                                                                                                                                                                                                                                                                                                                                                                                                                                                                                                                                                                                                                                                                                                                                                                                                                                                                                                                                                                                                                                                                                                                                                                                                                                                                                                                                                                                | Net Weight (g)                            |                                                               | Packaging S                                                    |                             |                                    | KOS02E<br>Gross Weight (g)       | China<br>Expiration Date   |                                                                                        |
|                                                                                                                                                                                                                                                                                                                                                                                                                                                                                                                                                                                                                                                                                                                                                                                                                                                                                                                                                                                                                                                                                                                                                                                                                                                                                                                                                                                                                                                                                                                                                                                                                                                                                                                                                                                                                                                                                                                                                                                                                                                                                                                                | grit (g/                                  |                                                               | Per Unit                                                       |                             | 35×160                             | 90                               | Expiration Date            | Complementary Food                                                                     |
| Received the second                                                                                                                                                                                                                                                                                                                                                                                                                                                                                                                                                                                                                                                                                                                                                                                                                                                                                                                                                                                                                                                                                                                                                                                                                                                                                                                                                                                                                                                                                                                                                                                                                                                                                                                                                                                                                                                                                                                                                                                                                                                                                                            | 80                                        | 60<br>(6x10)                                                  | Inner Box                                                      |                             | 140×170                            | 607                              | 24 months                  | Soup Hydration                                                                         |
|                                                                                                                                                                                                                                                                                                                                                                                                                                                                                                                                                                                                                                                                                                                                                                                                                                                                                                                                                                                                                                                                                                                                                                                                                                                                                                                                                                                                                                                                                                                                                                                                                                                                                                                                                                                                                                                                                                                                                                                                                                                                                                                                |                                           | JAN Cod                                                       | Outer Carton                                                   | 445                         | ×305×190                           | 6600<br>nner Box JAN/ITF C       | ode                        | •                                                                                      |
| 1 8 B                                                                                                                                                                                                                                                                                                                                                                                                                                                                                                                                                                                                                                                                                                                                                                                                                                                                                                                                                                                                                                                                                                                                                                                                                                                                                                                                                                                                                                                                                                                                                                                                                                                                                                                                                                                                                                                                                                                                                                                                                                                                                                                          |                                           | 5 7 COU                                                       |                                                                |                             |                                    | nner Box JAN/ITF Code            |                            | <ul> <li>Ceamy meat soup type paste<br/>pet treats</li> </ul>                          |
| and the same of th | III                                       |                                                               |                                                                |                             | (Inner Box IAN                     | Code) AERNA                      | 26180349                   | ●Feed directly or use as a topper                                                      |
| a Fair                                                                                                                                                                                                                                                                                                                                                                                                                                                                                                                                                                                                                                                                                                                                                                                                                                                                                                                                                                                                                                                                                                                                                                                                                                                                                                                                                                                                                                                                                                                                                                                                                                                                                                                                                                                                                                                                                                                                                                                                                                                                                                                         |                                           |                                                               |                                                                | -                           | (Inner Box JAN                     | Code) 45806                      | 26180349                   |                                                                                        |