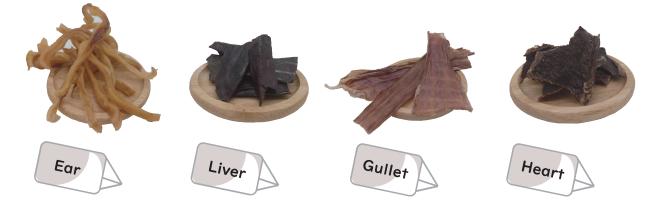

|                                                                                                                                                                                                                                                                                                                                                                                                                                                                                                                                                                                                                                                                                                                                                                                                                                                                                                                                                                                                                                                                                                                                                                                                                                                                                                                                                                                                                                                                                                                                                                                                                                                                                                                                                                                                                                                                                                                                                                                                                                                                                                                                | котокот                                   | O Pouch Chic                                                  | ken & Goat mi                                                  | <b>l</b> k                  |                                    | Item Code<br>KOT04E              | Country of Origin<br>China | For Kittens                                                                            |
|--------------------------------------------------------------------------------------------------------------------------------------------------------------------------------------------------------------------------------------------------------------------------------------------------------------------------------------------------------------------------------------------------------------------------------------------------------------------------------------------------------------------------------------------------------------------------------------------------------------------------------------------------------------------------------------------------------------------------------------------------------------------------------------------------------------------------------------------------------------------------------------------------------------------------------------------------------------------------------------------------------------------------------------------------------------------------------------------------------------------------------------------------------------------------------------------------------------------------------------------------------------------------------------------------------------------------------------------------------------------------------------------------------------------------------------------------------------------------------------------------------------------------------------------------------------------------------------------------------------------------------------------------------------------------------------------------------------------------------------------------------------------------------------------------------------------------------------------------------------------------------------------------------------------------------------------------------------------------------------------------------------------------------------------------------------------------------------------------------------------------------|-------------------------------------------|---------------------------------------------------------------|----------------------------------------------------------------|-----------------------------|------------------------------------|----------------------------------|----------------------------|----------------------------------------------------------------------------------------|
|                                                                                                                                                                                                                                                                                                                                                                                                                                                                                                                                                                                                                                                                                                                                                                                                                                                                                                                                                                                                                                                                                                                                                                                                                                                                                                                                                                                                                                                                                                                                                                                                                                                                                                                                                                                                                                                                                                                                                                                                                                                                                                                                | Net Weight (g)                            | Quantity                                                      | Packaging S                                                    | Size (W                     | 'xLxH•mm)                          | Gross Weight (g)                 | Expiration Date            | Complementary Food                                                                     |
|                                                                                                                                                                                                                                                                                                                                                                                                                                                                                                                                                                                                                                                                                                                                                                                                                                                                                                                                                                                                                                                                                                                                                                                                                                                                                                                                                                                                                                                                                                                                                                                                                                                                                                                                                                                                                                                                                                                                                                                                                                                                                                                                |                                           | Per Unit                                                      |                                                                | 35×170                      | 100                                |                                  | Complementary Food         |                                                                                        |
|                                                                                                                                                                                                                                                                                                                                                                                                                                                                                                                                                                                                                                                                                                                                                                                                                                                                                                                                                                                                                                                                                                                                                                                                                                                                                                                                                                                                                                                                                                                                                                                                                                                                                                                                                                                                                                                                                                                                                                                                                                                                                                                                | 90                                        | 60<br>(12x5)                                                  | Inner Box                                                      |                             | 280×180                            | 1318                             | 24 months                  | Pasty Hydration                                                                        |
|                                                                                                                                                                                                                                                                                                                                                                                                                                                                                                                                                                                                                                                                                                                                                                                                                                                                                                                                                                                                                                                                                                                                                                                                                                                                                                                                                                                                                                                                                                                                                                                                                                                                                                                                                                                                                                                                                                                                                                                                                                                                                                                                |                                           | JAN Code                                                      | Outer Carton                                                   | 4/5                         | ×305×200                           | 7140<br>nner Box JAN/ITF C       | ode                        | <b>A</b> 1111                                                                          |
|                                                                                                                                                                                                                                                                                                                                                                                                                                                                                                                                                                                                                                                                                                                                                                                                                                                                                                                                                                                                                                                                                                                                                                                                                                                                                                                                                                                                                                                                                                                                                                                                                                                                                                                                                                                                                                                                                                                                                                                                                                                                                                                                |                                           |                                                               |                                                                |                             | (Inner Box JAN                     |                                  |                            | Lickable creamy meat paste pet treats     Feed directly or use as a toppe              |
| 90g                                                                                                                                                                                                                                                                                                                                                                                                                                                                                                                                                                                                                                                                                                                                                                                                                                                                                                                                                                                                                                                                                                                                                                                                                                                                                                                                                                                                                                                                                                                                                                                                                                                                                                                                                                                                                                                                                                                                                                                                                                                                                                                            | 4 580626 180042 (ITF Co                   |                                                               |                                                                |                             |                                    |                                  |                            | ●Formulated with vitamins<br>●Variety of flavors                                       |
|                                                                                                                                                                                                                                                                                                                                                                                                                                                                                                                                                                                                                                                                                                                                                                                                                                                                                                                                                                                                                                                                                                                                                                                                                                                                                                                                                                                                                                                                                                                                                                                                                                                                                                                                                                                                                                                                                                                                                                                                                                                                                                                                | котокот                                   | O Pouch Chi                                                   | cken & Cheese                                                  |                             |                                    | Item Code<br>KOT05E              | Country of Origin<br>China | For Cats  Complementary Food                                                           |
|                                                                                                                                                                                                                                                                                                                                                                                                                                                                                                                                                                                                                                                                                                                                                                                                                                                                                                                                                                                                                                                                                                                                                                                                                                                                                                                                                                                                                                                                                                                                                                                                                                                                                                                                                                                                                                                                                                                                                                                                                                                                                                                                | Net Weight (g)                            | Quantity                                                      | Packaging S                                                    | Size (W                     | /xLxH•mm)                          | Gross Weight (g)                 | Expiration Date            |                                                                                        |
|                                                                                                                                                                                                                                                                                                                                                                                                                                                                                                                                                                                                                                                                                                                                                                                                                                                                                                                                                                                                                                                                                                                                                                                                                                                                                                                                                                                                                                                                                                                                                                                                                                                                                                                                                                                                                                                                                                                                                                                                                                                                                                                                | 100                                       | 60                                                            | Per Unit                                                       |                             | :35×170<br>:280×180                | 110<br>1438                      | 24 months                  |                                                                                        |
|                                                                                                                                                                                                                                                                                                                                                                                                                                                                                                                                                                                                                                                                                                                                                                                                                                                                                                                                                                                                                                                                                                                                                                                                                                                                                                                                                                                                                                                                                                                                                                                                                                                                                                                                                                                                                                                                                                                                                                                                                                                                                                                                | 100                                       | (12x5)                                                        | Inner Box<br>Outer Carton                                      |                             | ×305×200                           | 7740                             | 24 Months                  | Pasty Hydration                                                                        |
|                                                                                                                                                                                                                                                                                                                                                                                                                                                                                                                                                                                                                                                                                                                                                                                                                                                                                                                                                                                                                                                                                                                                                                                                                                                                                                                                                                                                                                                                                                                                                                                                                                                                                                                                                                                                                                                                                                                                                                                                                                                                                                                                |                                           | JAN Code                                                      | ode                                                            | ●Lickable creamy meat paste |                                    |                                  |                            |                                                                                        |
|                                                                                                                                                                                                                                                                                                                                                                                                                                                                                                                                                                                                                                                                                                                                                                                                                                                                                                                                                                                                                                                                                                                                                                                                                                                                                                                                                                                                                                                                                                                                                                                                                                                                                                                                                                                                                                                                                                                                                                                                                                                                                                                                |                                           |                                                               |                                                                |                             | (Inner Box JAN                     | Code) 45806                      | 26180141                   | pet treats  Feed directly or use as a toppe                                            |
|                                                                                                                                                                                                                                                                                                                                                                                                                                                                                                                                                                                                                                                                                                                                                                                                                                                                                                                                                                                                                                                                                                                                                                                                                                                                                                                                                                                                                                                                                                                                                                                                                                                                                                                                                                                                                                                                                                                                                                                                                                                                                                                                |                                           |                                                               |                                                                | -                           | (TE 5 1)                           | 14580626180056                   |                            | Formulated with vitamins                                                               |
|                                                                                                                                                                                                                                                                                                                                                                                                                                                                                                                                                                                                                                                                                                                                                                                                                                                                                                                                                                                                                                                                                                                                                                                                                                                                                                                                                                                                                                                                                                                                                                                                                                                                                                                                                                                                                                                                                                                                                                                                                                                                                                                                | 4 115                                     | 80626"1                                                       | 80059"                                                         |                             | (ITF Code)                         |                                  |                            | ●Variety of flavors                                                                    |
|                                                                                                                                                                                                                                                                                                                                                                                                                                                                                                                                                                                                                                                                                                                                                                                                                                                                                                                                                                                                                                                                                                                                                                                                                                                                                                                                                                                                                                                                                                                                                                                                                                                                                                                                                                                                                                                                                                                                                                                                                                                                                                                                | котокот                                   | O Pouch Beet                                                  | f & Matsutake                                                  |                             |                                    | Item Code<br>KOT06E              | Country of Origin<br>China | For Cats                                                                               |
|                                                                                                                                                                                                                                                                                                                                                                                                                                                                                                                                                                                                                                                                                                                                                                                                                                                                                                                                                                                                                                                                                                                                                                                                                                                                                                                                                                                                                                                                                                                                                                                                                                                                                                                                                                                                                                                                                                                                                                                                                                                                                                                                | Net Weight (g)                            | Quantity                                                      | Packaging S                                                    | Size (V                     | /xLxH•mm)                          | Gross Weight (g)                 | Expiration Date            | Complementary Food                                                                     |
|                                                                                                                                                                                                                                                                                                                                                                                                                                                                                                                                                                                                                                                                                                                                                                                                                                                                                                                                                                                                                                                                                                                                                                                                                                                                                                                                                                                                                                                                                                                                                                                                                                                                                                                                                                                                                                                                                                                                                                                                                                                                                                                                | 100                                       | 60                                                            | Per Unit                                                       |                             | 35×170<br>280×180                  | 110                              | 24                         |                                                                                        |
|                                                                                                                                                                                                                                                                                                                                                                                                                                                                                                                                                                                                                                                                                                                                                                                                                                                                                                                                                                                                                                                                                                                                                                                                                                                                                                                                                                                                                                                                                                                                                                                                                                                                                                                                                                                                                                                                                                                                                                                                                                                                                                                                | 100                                       | (12x5)                                                        | Inner Box<br>Outer Carton                                      |                             | ×305×200                           | 1438<br>7740                     | 24 months                  | Pasty Hydration                                                                        |
|                                                                                                                                                                                                                                                                                                                                                                                                                                                                                                                                                                                                                                                                                                                                                                                                                                                                                                                                                                                                                                                                                                                                                                                                                                                                                                                                                                                                                                                                                                                                                                                                                                                                                                                                                                                                                                                                                                                                                                                                                                                                                                                                |                                           | JAN Cod                                                       |                                                                |                             |                                    | nner Box JAN/ITF (               | ode                        | ● Lickable creamy meat paste                                                           |
|                                                                                                                                                                                                                                                                                                                                                                                                                                                                                                                                                                                                                                                                                                                                                                                                                                                                                                                                                                                                                                                                                                                                                                                                                                                                                                                                                                                                                                                                                                                                                                                                                                                                                                                                                                                                                                                                                                                                                                                                                                                                                                                                | ļļļ                                       |                                                               |                                                                | T                           | (Inner Box JAN                     | Code) 45806                      | 26180158                   | pet treats                                                                             |
|                                                                                                                                                                                                                                                                                                                                                                                                                                                                                                                                                                                                                                                                                                                                                                                                                                                                                                                                                                                                                                                                                                                                                                                                                                                                                                                                                                                                                                                                                                                                                                                                                                                                                                                                                                                                                                                                                                                                                                                                                                                                                                                                |                                           |                                                               |                                                                | -                           | -                                  |                                  |                            | <ul> <li>Feed directly or use as a topper</li> <li>Formulated with vitamins</li> </ul> |
|                                                                                                                                                                                                                                                                                                                                                                                                                                                                                                                                                                                                                                                                                                                                                                                                                                                                                                                                                                                                                                                                                                                                                                                                                                                                                                                                                                                                                                                                                                                                                                                                                                                                                                                                                                                                                                                                                                                                                                                                                                                                                                                                | 4 15                                      | 80626 <sup>III</sup> 1                                        | 80066 <sup>II</sup>                                            |                             | (ITF Code)                         | 14580626180063                   |                            | Variety of flavors                                                                     |
|                                                                                                                                                                                                                                                                                                                                                                                                                                                                                                                                                                                                                                                                                                                                                                                                                                                                                                                                                                                                                                                                                                                                                                                                                                                                                                                                                                                                                                                                                                                                                                                                                                                                                                                                                                                                                                                                                                                                                                                                                                                                                                                                | котокото                                  | O Pouch Tun                                                   | na & Fish egg                                                  |                             |                                    | Item Code<br>KOT07E              | Country of Origin          | For Cats                                                                               |
|                                                                                                                                                                                                                                                                                                                                                                                                                                                                                                                                                                                                                                                                                                                                                                                                                                                                                                                                                                                                                                                                                                                                                                                                                                                                                                                                                                                                                                                                                                                                                                                                                                                                                                                                                                                                                                                                                                                                                                                                                                                                                                                                | Net Weight (g)                            | Quantity                                                      | Packaging :                                                    | Size (V                     | /xLxH+mm)                          | Gross Weight (g)                 | China<br>Expiration Date   |                                                                                        |
| STANS-R                                                                                                                                                                                                                                                                                                                                                                                                                                                                                                                                                                                                                                                                                                                                                                                                                                                                                                                                                                                                                                                                                                                                                                                                                                                                                                                                                                                                                                                                                                                                                                                                                                                                                                                                                                                                                                                                                                                                                                                                                                                                                                                        |                                           | 60                                                            | Per Unit                                                       |                             | 35×170                             | 110                              |                            | Complementary Food                                                                     |
| الحات                                                                                                                                                                                                                                                                                                                                                                                                                                                                                                                                                                                                                                                                                                                                                                                                                                                                                                                                                                                                                                                                                                                                                                                                                                                                                                                                                                                                                                                                                                                                                                                                                                                                                                                                                                                                                                                                                                                                                                                                                                                                                                                          | 100                                       | (12x5)                                                        | Inner Box                                                      |                             | 280×180                            | 1438                             | 24 months                  | Pasty Hydration                                                                        |
| E MAUS CO AN COND.                                                                                                                                                                                                                                                                                                                                                                                                                                                                                                                                                                                                                                                                                                                                                                                                                                                                                                                                                                                                                                                                                                                                                                                                                                                                                                                                                                                                                                                                                                                                                                                                                                                                                                                                                                                                                                                                                                                                                                                                                                                                                                             |                                           | JANコード                                                        | Outer Carton                                                   | 475                         | ×305×200                           | 7740<br>箱JAN/ITFコード              |                            |                                                                                        |
|                                                                                                                                                                                                                                                                                                                                                                                                                                                                                                                                                                                                                                                                                                                                                                                                                                                                                                                                                                                                                                                                                                                                                                                                                                                                                                                                                                                                                                                                                                                                                                                                                                                                                                                                                                                                                                                                                                                                                                                                                                                                                                                                | Ш                                         | <ul> <li>Lickable creamy meat paste<br/>pet treats</li> </ul> |                                                                |                             |                                    |                                  |                            |                                                                                        |
| 1008                                                                                                                                                                                                                                                                                                                                                                                                                                                                                                                                                                                                                                                                                                                                                                                                                                                                                                                                                                                                                                                                                                                                                                                                                                                                                                                                                                                                                                                                                                                                                                                                                                                                                                                                                                                                                                                                                                                                                                                                                                                                                                                           |                                           |                                                               |                                                                | -                           | (Inner Box JAN                     | 14580626180165<br>14580626180070 |                            | ●Feed directly or use as a toppe<br>●Formulated with vitamins<br>●Variety of flavors   |
|                                                                                                                                                                                                                                                                                                                                                                                                                                                                                                                                                                                                                                                                                                                                                                                                                                                                                                                                                                                                                                                                                                                                                                                                                                                                                                                                                                                                                                                                                                                                                                                                                                                                                                                                                                                                                                                                                                                                                                                                                                                                                                                                | 4 15                                      | 80626 1                                                       | 80073                                                          |                             | (ITF Code)                         |                                  |                            |                                                                                        |
|                                                                                                                                                                                                                                                                                                                                                                                                                                                                                                                                                                                                                                                                                                                                                                                                                                                                                                                                                                                                                                                                                                                                                                                                                                                                                                                                                                                                                                                                                                                                                                                                                                                                                                                                                                                                                                                                                                                                                                                                                                                                                                                                | котокото                                  | O Pouch Chi                                                   | cken & Cranbei                                                 | rrv                         |                                    | Item Code                        | Country of Origin          | For Cats                                                                               |
| WANTED BY                                                                                                                                                                                                                                                                                                                                                                                                                                                                                                                                                                                                                                                                                                                                                                                                                                                                                                                                                                                                                                                                                                                                                                                                                                                                                                                                                                                                                                                                                                                                                                                                                                                                                                                                                                                                                                                                                                                                                                                                                                                                                                                      | Net Weight (g)                            | Quantity                                                      |                                                                |                             | VxLxH+mm)                          | KOT10E<br>Gross Weight (g)       | China<br>Expiration Date   | For Cars                                                                               |
|                                                                                                                                                                                                                                                                                                                                                                                                                                                                                                                                                                                                                                                                                                                                                                                                                                                                                                                                                                                                                                                                                                                                                                                                                                                                                                                                                                                                                                                                                                                                                                                                                                                                                                                                                                                                                                                                                                                                                                                                                                                                                                                                | rece weight (g)                           | Per Unit 90                                                   |                                                                |                             | 35×170                             | 110                              | Expiration bate            | Complementary Food                                                                     |
|                                                                                                                                                                                                                                                                                                                                                                                                                                                                                                                                                                                                                                                                                                                                                                                                                                                                                                                                                                                                                                                                                                                                                                                                                                                                                                                                                                                                                                                                                                                                                                                                                                                                                                                                                                                                                                                                                                                                                                                                                                                                                                                                | 100                                       | 60<br>(12x5)                                                  | Inner Box<br>Outer Carton                                      |                             | 280×180                            | 1438                             | 24 months                  | Pasty Hydration                                                                        |
| ROBITACIAGNOS                                                                                                                                                                                                                                                                                                                                                                                                                                                                                                                                                                                                                                                                                                                                                                                                                                                                                                                                                                                                                                                                                                                                                                                                                                                                                                                                                                                                                                                                                                                                                                                                                                                                                                                                                                                                                                                                                                                                                                                                                                                                                                                  |                                           | JANコード                                                        | Outer Carton                                                   | 4/3                         | ×305×200<br>内                      | 7740<br>箱JAN/ITFコード              |                            |                                                                                        |
| M. Care                                                                                                                                                                                                                                                                                                                                                                                                                                                                                                                                                                                                                                                                                                                                                                                                                                                                                                                                                                                                                                                                                                                                                                                                                                                                                                                                                                                                                                                                                                                                                                                                                                                                                                                                                                                                                                                                                                                                                                                                                                                                                                                        |                                           |                                                               |                                                                |                             | (Inner Box JAN Code) 4580626180288 |                                  |                            | <ul> <li>Lickable creamy meat paste<br/>pet treats</li> </ul>                          |
| 100g                                                                                                                                                                                                                                                                                                                                                                                                                                                                                                                                                                                                                                                                                                                                                                                                                                                                                                                                                                                                                                                                                                                                                                                                                                                                                                                                                                                                                                                                                                                                                                                                                                                                                                                                                                                                                                                                                                                                                                                                                                                                                                                           |                                           |                                                               |                                                                | -                           | 1500020100200                      |                                  |                            | <ul> <li>Feed directly or use as a topper</li> <li>Formulated with vitamins</li> </ul> |
|                                                                                                                                                                                                                                                                                                                                                                                                                                                                                                                                                                                                                                                                                                                                                                                                                                                                                                                                                                                                                                                                                                                                                                                                                                                                                                                                                                                                                                                                                                                                                                                                                                                                                                                                                                                                                                                                                                                                                                                                                                                                                                                                | 4 580626 180196 (ITF Code) 14580626180193 |                                                               |                                                                |                             |                                    |                                  |                            | ●Variety of flavors                                                                    |
|                                                                                                                                                                                                                                                                                                                                                                                                                                                                                                                                                                                                                                                                                                                                                                                                                                                                                                                                                                                                                                                                                                                                                                                                                                                                                                                                                                                                                                                                                                                                                                                                                                                                                                                                                                                                                                                                                                                                                                                                                                                                                                                                | котокото                                  | O Pouch Tun                                                   | a & Shrimp                                                     |                             |                                    | Item Code                        | Country of Origin          | For Cats                                                                               |
|                                                                                                                                                                                                                                                                                                                                                                                                                                                                                                                                                                                                                                                                                                                                                                                                                                                                                                                                                                                                                                                                                                                                                                                                                                                                                                                                                                                                                                                                                                                                                                                                                                                                                                                                                                                                                                                                                                                                                                                                                                                                                                                                | Net Weight (g)                            | Quantity                                                      | Packaging S                                                    | Size (V                     | /xl xH•mm)                         | KOT11E<br>Gross Weight (g)       | China<br>Expiration Date   |                                                                                        |
| <b>8</b> ₹17257−1                                                                                                                                                                                                                                                                                                                                                                                                                                                                                                                                                                                                                                                                                                                                                                                                                                                                                                                                                                                                                                                                                                                                                                                                                                                                                                                                                                                                                                                                                                                                                                                                                                                                                                                                                                                                                                                                                                                                                                                                                                                                                                              | rec reight (g)                            |                                                               | Per Unit                                                       |                             | 35×170                             | 110                              |                            | Complementary Food                                                                     |
| 1 1 1 1 1 1 1 1 1 1 1 1 1 1 1 1 1 1 1                                                                                                                                                                                                                                                                                                                                                                                                                                                                                                                                                                                                                                                                                                                                                                                                                                                                                                                                                                                                                                                                                                                                                                                                                                                                                                                                                                                                                                                                                                                                                                                                                                                                                                                                                                                                                                                                                                                                                                                                                                                                                          | 100                                       | 60<br>(12x5)                                                  | Inner Box                                                      |                             | 280×180                            | 1438                             | 24 months                  | Pasty Hydration                                                                        |
| ELECTION OF THE PARTY OF THE PA |                                           | JAN Code                                                      | Outer Carton                                                   | 475                         | ×305×200<br><b>I</b> n             | 7740<br>ner Box JAN/ITF Co       | ode                        |                                                                                        |
| POR                                                                                                                                                                                                                                                                                                                                                                                                                                                                                                                                                                                                                                                                                                                                                                                                                                                                                                                                                                                                                                                                                                                                                                                                                                                                                                                                                                                                                                                                                                                                                                                                                                                                                                                                                                                                                                                                                                                                                                                                                                                                                                                            | JII                                       |                                                               |                                                                |                             | (Inner Box JAN                     |                                  | 26180295                   | <ul> <li>Lickable creamy meat paste<br/>pet treats</li> </ul>                          |
|                                                                                                                                                                                                                                                                                                                                                                                                                                                                                                                                                                                                                                                                                                                                                                                                                                                                                                                                                                                                                                                                                                                                                                                                                                                                                                                                                                                                                                                                                                                                                                                                                                                                                                                                                                                                                                                                                                                                                                                                                                                                                                                                |                                           |                                                               |                                                                |                             | (IAC AGG 15111)                    | 4380020180293                    |                            | Feed directly or use as a toppe Formulated with vitamins                               |
| Loog                                                                                                                                                                                                                                                                                                                                                                                                                                                                                                                                                                                                                                                                                                                                                                                                                                                                                                                                                                                                                                                                                                                                                                                                                                                                                                                                                                                                                                                                                                                                                                                                                                                                                                                                                                                                                                                                                                                                                                                                                                                                                                                           | 4 15                                      | 4 580626 180202                                               |                                                                |                             |                                    |                                  | 626180209                  | Variety of flavors                                                                     |
|                                                                                                                                                                                                                                                                                                                                                                                                                                                                                                                                                                                                                                                                                                                                                                                                                                                                                                                                                                                                                                                                                                                                                                                                                                                                                                                                                                                                                                                                                                                                                                                                                                                                                                                                                                                                                                                                                                                                                                                                                                                                                                                                | KOTOKOTO                                  | O Pouch Chir                                                  | :ken & Goat mi                                                 | lk cre                      | amy soun                           | Item Code                        | Country of Origin          | For Cats                                                                               |
|                                                                                                                                                                                                                                                                                                                                                                                                                                                                                                                                                                                                                                                                                                                                                                                                                                                                                                                                                                                                                                                                                                                                                                                                                                                                                                                                                                                                                                                                                                                                                                                                                                                                                                                                                                                                                                                                                                                                                                                                                                                                                                                                | Net Weight (g)                            |                                                               | Packaging 9                                                    |                             |                                    | KOS01E<br>Gross Weight (g)       | China<br>Expiration Date   |                                                                                        |
|                                                                                                                                                                                                                                                                                                                                                                                                                                                                                                                                                                                                                                                                                                                                                                                                                                                                                                                                                                                                                                                                                                                                                                                                                                                                                                                                                                                                                                                                                                                                                                                                                                                                                                                                                                                                                                                                                                                                                                                                                                                                                                                                |                                           |                                                               | Per Unit                                                       |                             | 35×160                             | 90                               |                            | Complementary Food                                                                     |
| A Sand                                                                                                                                                                                                                                                                                                                                                                                                                                                                                                                                                                                                                                                                                                                                                                                                                                                                                                                                                                                                                                                                                                                                                                                                                                                                                                                                                                                                                                                                                                                                                                                                                                                                                                                                                                                                                                                                                                                                                                                                                                                                                                                         | 80                                        | 60<br>(6x10)                                                  | Inner Box<br>Outer Carton                                      |                             | 140×170<br>×305×190                | 607                              | 24 months                  | Soup Hydration                                                                         |
| The state of the s |                                           | JAN Cod                                                       |                                                                | 445                         |                                    | 6600<br>nner Box JAN/ITF (       | ode                        |                                                                                        |
| 302H 1 1                                                                                                                                                                                                                                                                                                                                                                                                                                                                                                                                                                                                                                                                                                                                                                                                                                                                                                                                                                                                                                                                                                                                                                                                                                                                                                                                                                                                                                                                                                                                                                                                                                                                                                                                                                                                                                                                                                                                                                                                                                                                                                                       | III                                       |                                                               | <ul> <li>Creamy meat soup type paste<br/>pet treats</li> </ul> |                             |                                    |                                  |                            |                                                                                        |
| 80g                                                                                                                                                                                                                                                                                                                                                                                                                                                                                                                                                                                                                                                                                                                                                                                                                                                                                                                                                                                                                                                                                                                                                                                                                                                                                                                                                                                                                                                                                                                                                                                                                                                                                                                                                                                                                                                                                                                                                                                                                                                                                                                            |                                           |                                                               |                                                                | -                           | (Inner Box JAN                     |                                  |                            | ●Feed directly or use as a topper ■Formulated with vitamins ■Variety of flavors        |
|                                                                                                                                                                                                                                                                                                                                                                                                                                                                                                                                                                                                                                                                                                                                                                                                                                                                                                                                                                                                                                                                                                                                                                                                                                                                                                                                                                                                                                                                                                                                                                                                                                                                                                                                                                                                                                                                                                                                                                                                                                                                                                                                | 4 115                                     | 80626 1                                                       | 80240                                                          |                             | (ITF Code)                         | 14580626180247                   |                            |                                                                                        |
|                                                                                                                                                                                                                                                                                                                                                                                                                                                                                                                                                                                                                                                                                                                                                                                                                                                                                                                                                                                                                                                                                                                                                                                                                                                                                                                                                                                                                                                                                                                                                                                                                                                                                                                                                                                                                                                                                                                                                                                                                                                                                                                                | котокото                                  | O Poucn Tuna                                                  | a & Goat mi <b>l</b> k cr                                      | reamy                       | / soup                             | Item Code Country of Origin      |                            | For Cats                                                                               |
|                                                                                                                                                                                                                                                                                                                                                                                                                                                                                                                                                                                                                                                                                                                                                                                                                                                                                                                                                                                                                                                                                                                                                                                                                                                                                                                                                                                                                                                                                                                                                                                                                                                                                                                                                                                                                                                                                                                                                                                                                                                                                                                                | Net Weight (g)                            |                                                               | Packaging S                                                    |                             |                                    | KOS02E<br>Gross Weight (g)       | China<br>Expiration Date   |                                                                                        |
|                                                                                                                                                                                                                                                                                                                                                                                                                                                                                                                                                                                                                                                                                                                                                                                                                                                                                                                                                                                                                                                                                                                                                                                                                                                                                                                                                                                                                                                                                                                                                                                                                                                                                                                                                                                                                                                                                                                                                                                                                                                                                                                                | grit (g/                                  |                                                               | Per Unit                                                       |                             | 35×160                             | 90                               | Expiration Date            | Complementary Food                                                                     |
| Received the second                                                                                                                                                                                                                                                                                                                                                                                                                                                                                                                                                                                                                                                                                                                                                                                                                                                                                                                                                                                                                                                                                                                                                                                                                                                                                                                                                                                                                                                                                                                                                                                                                                                                                                                                                                                                                                                                                                                                                                                                                                                                                                            | 80                                        | 60<br>(6x10)                                                  | Inner Box                                                      |                             | 140×170                            | 607                              | 24 months                  | Soup Hydration                                                                         |
|                                                                                                                                                                                                                                                                                                                                                                                                                                                                                                                                                                                                                                                                                                                                                                                                                                                                                                                                                                                                                                                                                                                                                                                                                                                                                                                                                                                                                                                                                                                                                                                                                                                                                                                                                                                                                                                                                                                                                                                                                                                                                                                                |                                           | JAN Cod                                                       | Outer Carton                                                   | 445                         | ×305×190                           | 6600<br>nner Box JAN/ITF C       | ode                        | •                                                                                      |
| 1 8 B                                                                                                                                                                                                                                                                                                                                                                                                                                                                                                                                                                                                                                                                                                                                                                                                                                                                                                                                                                                                                                                                                                                                                                                                                                                                                                                                                                                                                                                                                                                                                                                                                                                                                                                                                                                                                                                                                                                                                                                                                                                                                                                          |                                           | 5 7 COU                                                       |                                                                |                             |                                    | nner Box JAN/ITF Code            |                            | <ul> <li>Ceamy meat soup type paste<br/>pet treats</li> </ul>                          |
| and the same of th | III                                       |                                                               |                                                                |                             | (Inner Box IAN                     | Code) AERNA                      | 26180349                   | ●Feed directly or use as a topper                                                      |
| a Fair                                                                                                                                                                                                                                                                                                                                                                                                                                                                                                                                                                                                                                                                                                                                                                                                                                                                                                                                                                                                                                                                                                                                                                                                                                                                                                                                                                                                                                                                                                                                                                                                                                                                                                                                                                                                                                                                                                                                                                                                                                                                                                                         |                                           |                                                               |                                                                | -                           | (Inner Box JAN                     | Code) 45806                      | 26180349                   |                                                                                        |